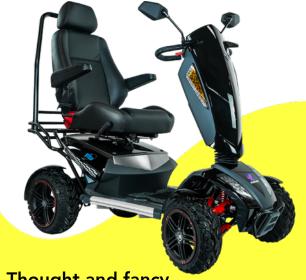

# **Monster X**

MOBILITY SCOOTER

Thought and fancy

This model might look tough and rough with its eye-catching metallic black finish, red suspensions and shock absorbers, but comfort was an intrinsic part of its design. The Monster X has a fully adjustable rotating seat, with additional lumbar support and a striking red stitching finish.