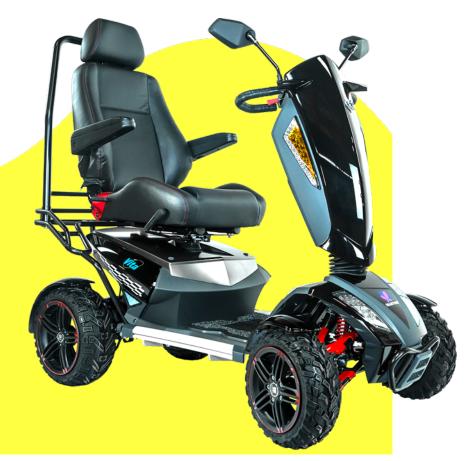

#### The highly anticipated Monster X

(vita S12X) is issued from years of technical development, as it utilises the best innovations in the industry! Some of this vehicle's stand-outfeatures are its top speed of 18km/h and its battery range up to 40km. Another advantage is its robust design made of large wheels with pronounced features that provide ideal traction on rough terrain such as snow. Its independent and adjustable front and rear suspension provides a smooth ride on any surface.

#### ATV or mobility scooter?

Although it's not an ATV, and doesn't aspire to be one, you might hesitate upon seeing it... There's nothing else like it. This scooter is proof that needing a mobility scooter to travel doesn't mean limiting where you can travel.

# **Monster X**

MOBILITY SCOOTER

Thought and fancy

This model might look tough and rough with its eye-catching metallic black finish, red suspensions and shock absorbers, but comfort was an intrinsic part of its design. The Monster X has a fully adjustable rotating seat, with additional lumbar support and a striking red stitching finish.