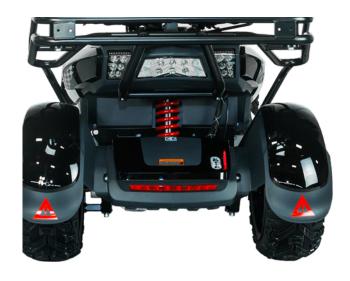

#### The highly anticipated Monster X

(vita S12X) is issued from years of technical development, as it utilises the best innovations in the industry! Some of this vehicle's stand-outfeatures are its top speed of 18km/h and its battery range up to 40km. Another advantage is its robust design made of large wheels with pronounced features that provide ideal traction on rough terrain such as snow. Its independent and adjustable front and rear suspension provides a smooth ride on any surface.