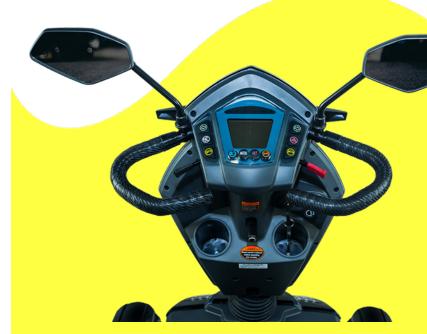

#### **Technical Specifications**

CAPACITY

350 lb 160 kg

62" x 30"

MOTOR TYPE

4-Pole 900W

Up to 18 Km/h

FRONT WHEELS