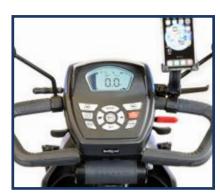

Two cup holders, charger port, and USB port

Control panel with LCD screen, cell phone holder, and Bluetooth sound bar

**Back view** 