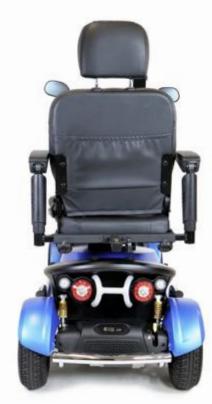

Two cup holders, charger port, and USB port

Control panel with LCD screen, cell phone holder, and Bluetooth sound bar

**Back view** 