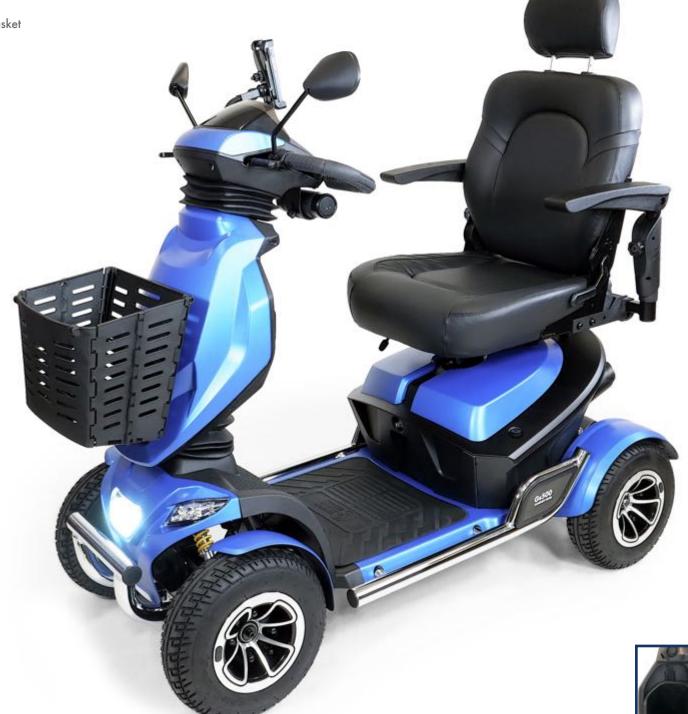

### **Highlights:**

- Four-wheel suspension
- Dual adjustment tiller
- USB port
- LED light package with directional signals
- Control panel with LCD screen

discover the pure pleasure of independence.

Bluetooth sound bar

Cell phone holder

The full-size Gs500 scooter is designed for superior performance and exceptional comfort. Its luxurious design provides a confident

and safe drive. Enjoy outstanding precision with the efficient and easy to use electronic control system. From the very first ride, you will

- Foldable removable basket
- Tires with inner tube
- Two cup holders
- Rear-view mirrors
- Hand brake

#### **Available options:**

- Lockable rear and/or front compartments
- Safety belt