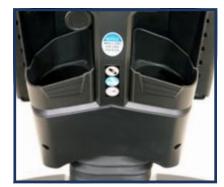

## **Highlights:**

- Four-wheel suspension
- Ajustable tiller
- USB port
- LED light package with directional signals
- Control panel with LCD screen

- Rear-view mirrors
- Two cup holders
- Foldable removable basket
- Tires with inner tube

- Hand brake

Control panel with LCD screen

**Back view** 

Two cup holders