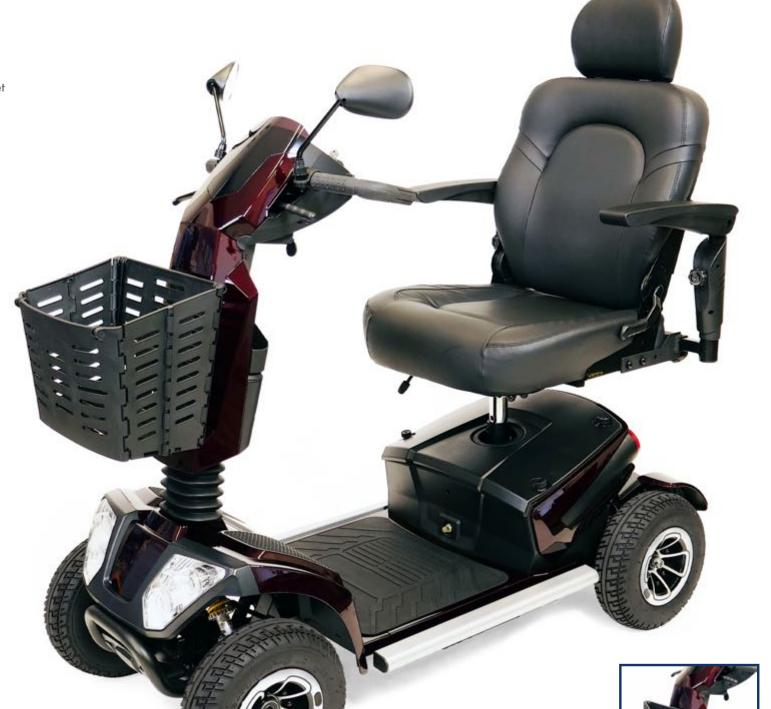

# Intermediate Scooter Gs 300

The intermediate-size Gs300 scooter combines the features of a luxury scooter and the agility of a compact scooter, into one great package. It is compatible with accessible vehicles' lifting platforms. Move around safely, the Gs300 provides a smooth and enjoyable ride on any indoor and outdoor surfaces. With its simple and practical design, you will fall in love from the very first try.

## **Highlights:**

- Four-wheel suspension
- Ajustable tiller
- USB port
- LED light package with directional signals
- Control panel with LCD screen

- Rear-view mirrors
- Two cup holders
- Foldable removable basket
- Tires with inner tube

## **Available options:**

- Lockable rear and/or front compartments
- Cell phone holder
- Safety belt
- Bluetooth sound bar