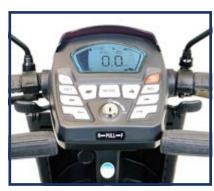

## **Highlights:**

- Four-wheel suspension
- Ajustable tiller
- USB port
- LED light package with directional signals
- Control panel with LCD screen

- Rear-view mirrors
- Two cup holders
- Foldable removable basket
- Tires with inner tube

- Hand brake

Control panel with LCD screen

**Back view** 

Two cup holders