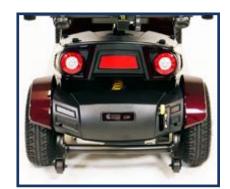

## **Highlights:**

- Four-wheel suspension
- Ajustable tiller
- USB port
- LED light package with directional signals
- Control panel with LCD screen

- Rear-view mirrors
- Two cup holders
- Foldable removable basket
- Tires with inner tube

- Hand brake

Control panel with LCD screen

**Back view** 

Two cup holders