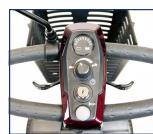

# **Highlights:**

- Quick release collapse for easy transport
- LED front light
- Foldable removable basket
- Control panel with charge indicator
- Adjustable tiller
- Tires with inner tube
- Sealed lead-acid batteries\* 22 Ah
- Charger storage compartment

# Highlights:

- Four-wheel suspension
- Ajustable tiller
- USB port
- LED light package with directional signals
- Control panel with charge indicator
- Rear-view mirrors
- Two cup holders
- Foldable removable basket
- Tires with inner tube