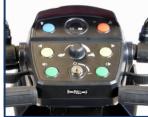

# **Highlights:**

- Quick release collapse for easy transport
- LED front light
- Foldable removable basket
- Control panel with charge indicator
- Adjustable tiller
- Tires with inner tube
- Sealed lead-acid batteries\* 22 Ah
- Charger storage compartment

# **FEATURES**

| S-Drive <sup>TM</sup> controls | 45 A                   |  |
|--------------------------------|------------------------|--|
| Traction                       | Rear                   |  |
| Batteries                      | 22 Ah                  |  |
| Off-board charger              | 3 A                    |  |
| Speed control                  | Yes                    |  |
| Electromagnetic brake          | Yes                    |  |
| Adjustable tiller              | Yes                    |  |
| Colours                        | Matte Blue or Cabernet |  |
| Seat colour                    | Black                  |  |