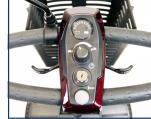

# **Highlights:**

- Quick release collapse for easy transport
- LED front light
- Foldable removable basket
- Control panel with charge indicator
- Adjustable tiller
- Tires with inner tube
- Sealed lead-acid batteries\* 22 Ah
- Charger storage compartment

# Highlights:

- Four-wheel suspension
- Ajustable tiller
- USB port
- LED light package with directional signals
- Control panel with charge indicator
- Rear-view mirrors
- Two cup holders
- Foldable removable basket
- Tires with inner tube