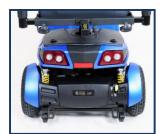

www.medmobility.ca

- Rear-view mirror (1)
- Four-wheel suspension

# Highlights:

- Four-wheel suspension
- Ajustable tiller
- USB port
- LED light package with directional signals
- Control panel with charge indicator
- Rear-view mirrors
- Two cup holders
- Foldable removable basket
- Tires with inner tube