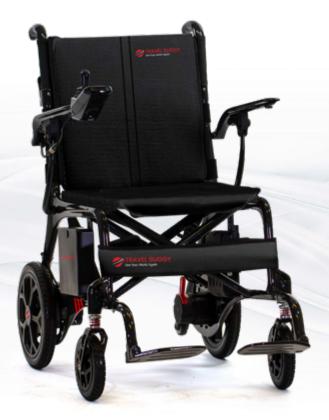

# MEDm&bility

AEROLUX CARBON

A REVOLUTIONARY CROSS-FOLD DESIGN

MADE OF

100% CARBON FIBER

HOLDS UP TO 300 LBS

WEIGHS ONLY 29 LBS

Utilizing a unique cross-folding carbon fiber frame, the AEROLUX was designed for ultimate portability. Its incredibly light 29 lb frame and slender 9" folded width, makes the AEROLUX easy for anyone to lift into the back of a vehicle or stow out of sight.