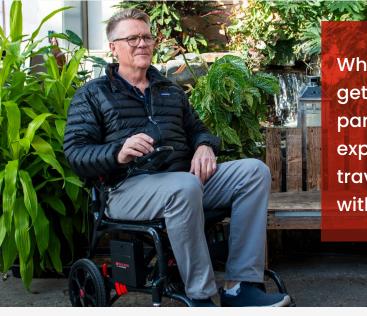

### KEY SPECIFICATIONS

**DRIVING RANGE** 11.2 MI /18 KM

**MOTOR POWER** 2 X 250 W BRUSHLESS

**BATTERY TYPE** LITHIUM-ION

9° / 15.9%

**UNFOLDED DIMENSIONS** 39" L X 21" W X 35" H

FLOOR TO SEAT HEIGHT 19.5"

When you choose Travel Buggy, you're not just getting a mobility solution; you're becoming part of a vibrant community of adventurers, explorers, and advocates for accessible travel. It is time to SEE YOUR WORLD AGAIN with Travel Buggy.