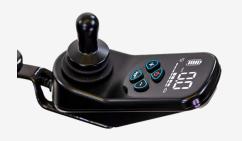

#### **EASY TO USE CONTROLS**

The AEROLUX boasts our most responsive control system ever. The controller features an easy to read digital display and incredibly smooth driving controls that even the newest power chair users can master quickly.

TURNING RADIUS

3.7 MPH / 6 KPH

CONTROLS
360 ° TURNING

MEDm&bility

Edmonton AB T5L 2K8 P:780-451-5445 www.medmobility.ca