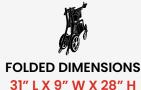

# MEDm&bility

AEROLUX CARBON

A REVOLUTIONARY CROSS-FOLD DESIGN

MADE OF

100% CARBON FIBER

HOLDS UP TO 300 LBS

WEIGHS ONLY 29 LBS

Utilizing a unique cross-folding carbon fiber frame, the AEROLUX was designed for ultimate portability. Its incredibly light 29 lb frame and slender 9" folded width, makes the AEROLUX easy for anyone to lift into the back of a vehicle or stow out of sight.