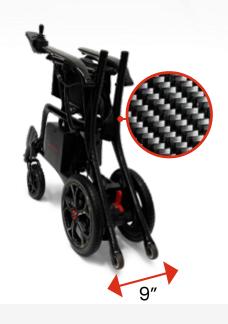

# MEDm&bility

AEROLUX CARBON

A REVOLUTIONARY CROSS-FOLD DESIGN

MADE OF

100% CARBON FIBER

HOLDS UP TO 300 LBS

WEIGHS ONLY 29 LBS

Utilizing a unique cross-folding carbon fiber frame, the AEROLUX was designed for ultimate portability. Its incredibly light 29 lb frame and slender 9" folded width, makes the AEROLUX easy for anyone to lift into the back of a vehicle or stow out of sight.