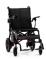

# MEDm&bility

AEROLUX CARBON

A REVOLUTIONARY CROSS-FOLD DESIGN

MADE OF

100% CARBON FIBER

HOLDS UP TO 300 LBS

WEIGHS ONLY 29 LBS

Utilizing a unique cross-folding carbon fiber frame, the AEROLUX was designed for ultimate portability. Its incredibly light 29 lb frame and slender 9" folded width, makes the AEROLUX easy for anyone to lift into the back of a vehicle or stow out of sight.

#### **EASY TO USE CONTROLS**

The AEROLUX boasts our most responsive control system ever. The controller features an easy to read digital display and incredibly smooth driving controls that even the newest power chair users can master quickly.