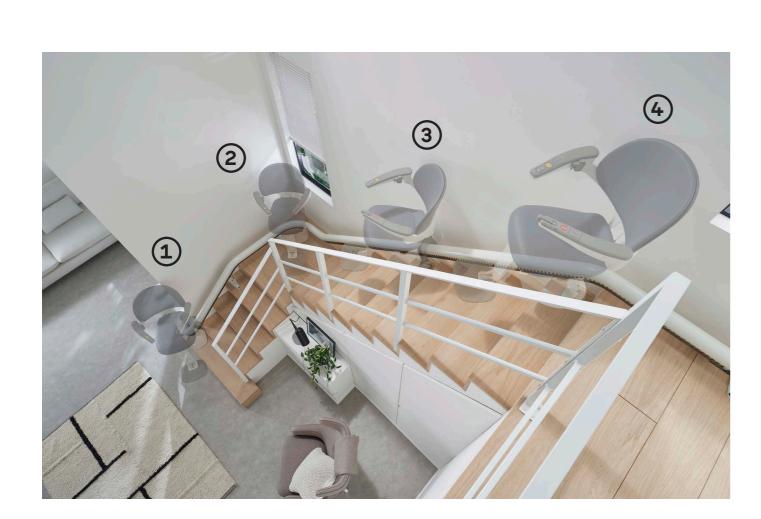

Flow X is manufactured using the very latest technology and can be installed on any type of staircase. Our Advanced Swivel and Levelling technology (ASL) allows it to be fitted on staircases as narrow as 610mm. This feature, unique to Flow X, enables your stairlift to rotate while in motion, making it one of the most versatile stairlifts in the world.

Internal or external rail on the narrowest and steepest stairs.

Even in cases where the staircase is narrow and steep, the Flow X can be installed closer to the step and on either side of the staircase. Your stairlift will be less obtrusive, and your staircase remains accessible for other family members in your home.