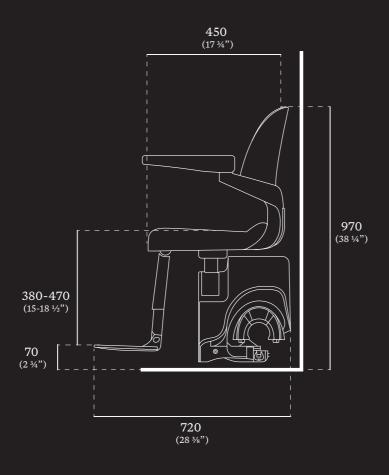

#### **SPECIFICATION**

| Speed             | Max 0.1 m/s                                                     |
|-------------------|-----------------------------------------------------------------|
| Drive Type        | Rack and pinion                                                 |
| Motor Wattage     | 350 W                                                           |
| Weight Capacity   | 125 kg (275 lbs)                                                |
| Automatic Stop    | Yes                                                             |
| Staircase Incline | Up to 72°                                                       |
| Operation         | Armrest detection and foldable joystick control as standard     |
| Batteries         | 2 × 12V batteries, total 24V                                    |
| Certification     | Machinery Directive 2006/42/EC<br>EN 81-40                      |
| Model Code        | RP00-CU                                                         |
| Footrest          | Available in 2 sizes<br>Adjustable to 5 positions               |
| Seat Height       | Adjustable to 4 positions<br>515 - 585mm (floor to top of seat) |