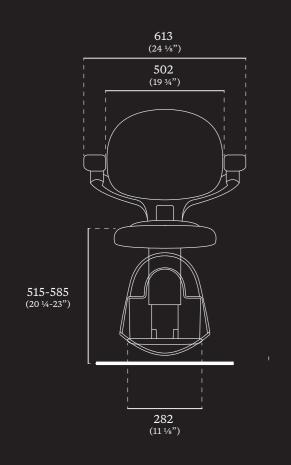

#### **SPECIFICATION**

| Speed             | Max 0.1 m/s                                                     |
|-------------------|-----------------------------------------------------------------|
| Drive Type        | Rack and pinion                                                 |
| Motor Wattage     | 350 W                                                           |
| Weight Capacity   | 125 kg (275 lbs)                                                |
| Automatic Stop    | Yes                                                             |
| Staircase Incline | Up to 72°                                                       |
| Operation         | Armrest detection and foldable joystick control as standard     |
| Batteries         | 2 × 12V batteries, total 24V                                    |
| Certification     | Machinery Directive 2006/42/EC<br>EN 81-40                      |
| Model Code        | RP00-CU                                                         |
| Footrest          | Available in 2 sizes<br>Adjustable to 5 positions               |
| Seat Height       | Adjustable to 4 positions<br>515 - 585mm (floor to top of seat) |