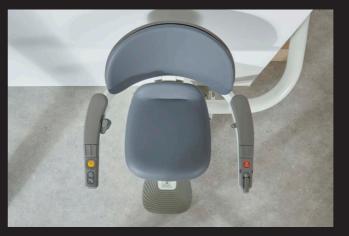

bottom, the 'short-start' drop nose can be installed, needing only 100mm of space from the bottom step.



#### Horizontal Overrun

Where you have extra space at the bottom of the stairs, the horizontal overrun allows Flow X to be parked away from the bottom step.



#### **Parking Curve**

A parking curve allows Flow X to be parked neatly out of the way of the stairs.

#### COLOUR



Stone Grey

White



Pale Brown
RAL 8025



Dark Brown

#### Vinyl







Natural Beige

**Basalt Grey** 

Pearl Blue

Deep Red

#### Fabric







Mountain Grey

Mineral Blue

Coral Orange

#### Leather

14







Firenze Smoke

Firenze Tan

Firenze Grey

#### Wood



Grey Oak

Our collection of high-quality fabrics and finishes allows Flow X to blend effortlessly into your home.

#### ARMRESTS & SEATBELT



Straight



Curved



Open



Ergonomic Seatbelt

#### **JOYSTICK**



With a comfortable soft-touch grip, the integrated joystick is designed for you to fold away neatly in the armrest when not in use.

#### CALL DEVICE



Stay connected with friends and family with up to three different telephone numbers contactable directly from your stairlift.

15



Using a stairlift has never been easier with Flow X's complete automatic unfolding, at the push of a button. A unique feature only available with Flow X.

Choose between a fully automatic folding seat, automatic folding footrest or our innovative manual-folding version. The seamless movement of the manual folding is supported by an integrated gas spring that is discreetly hidden within the seat.



# CALL& PARK 18 YOU ? RE IN CONTROL

In