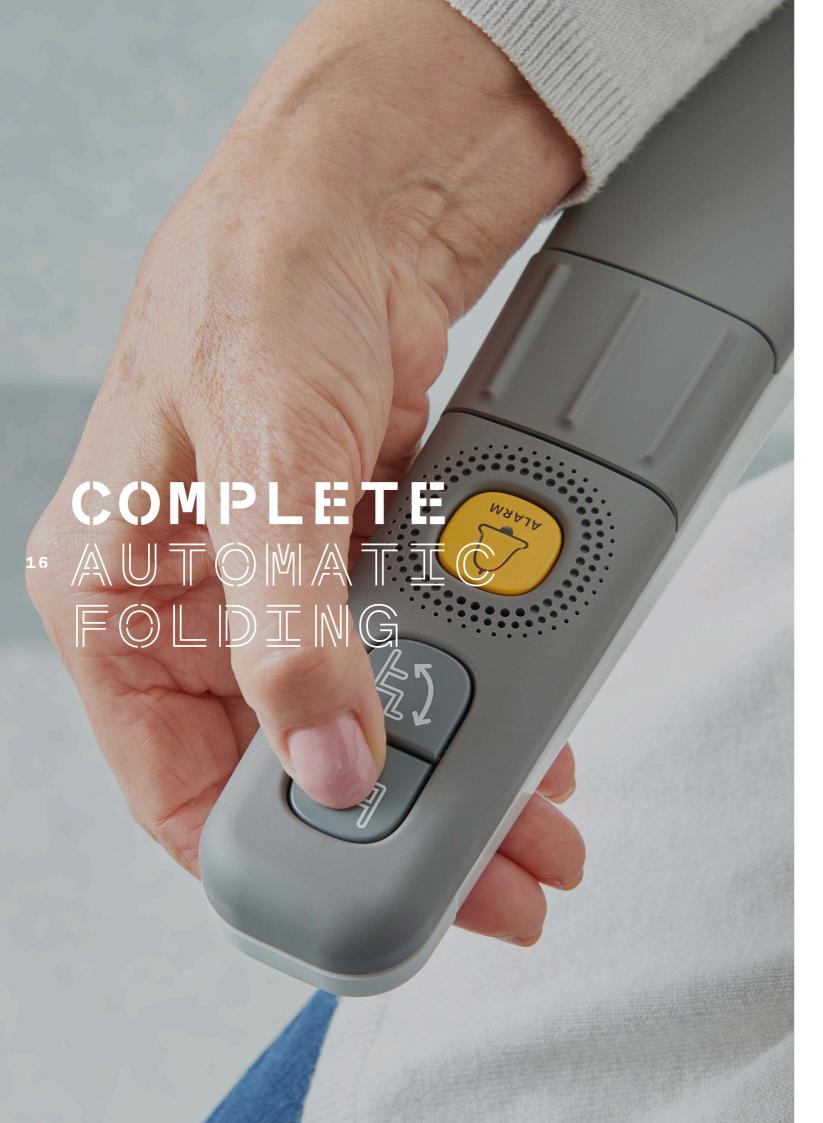

Designed for effortless living, Flow X is available with complete automatic folding at the push of a button. This unique feature allows Flow X to do the work so that you can sit comfortably and enjoy its benefits from start to finish.

#### CALL DEVICE

Stay connected with friends and family with up to three different telephone numbers contactable directly from your stairlift.

15

Using a stairlift has never been easier with Flow X's complete automatic unfolding, at the push of a button. A unique feature only available with Flow X.