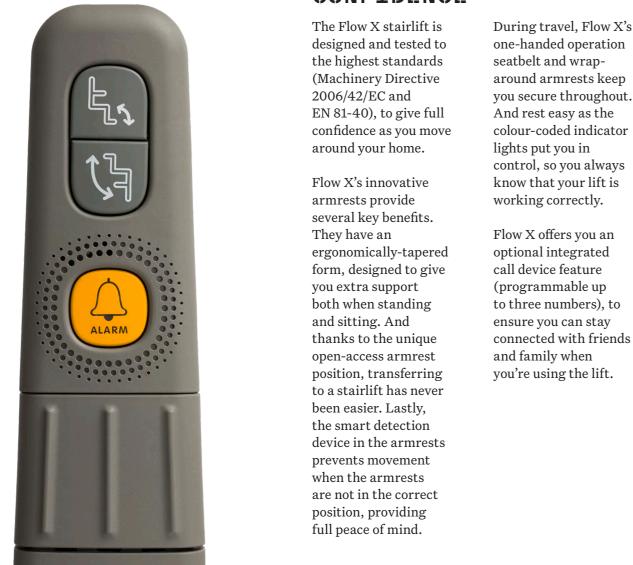

#### CONFIDENCE

one-handed operation seatbelt and wraparound armrests keep you secure throughout. And rest easy as the colour-coded indicator lights put you in control, so you always know that your lift is working correctly.

Flow X offers you an optional integrated call device feature (programmable up to three numbers), to ensure you can stay connected with friends you're using the lift.