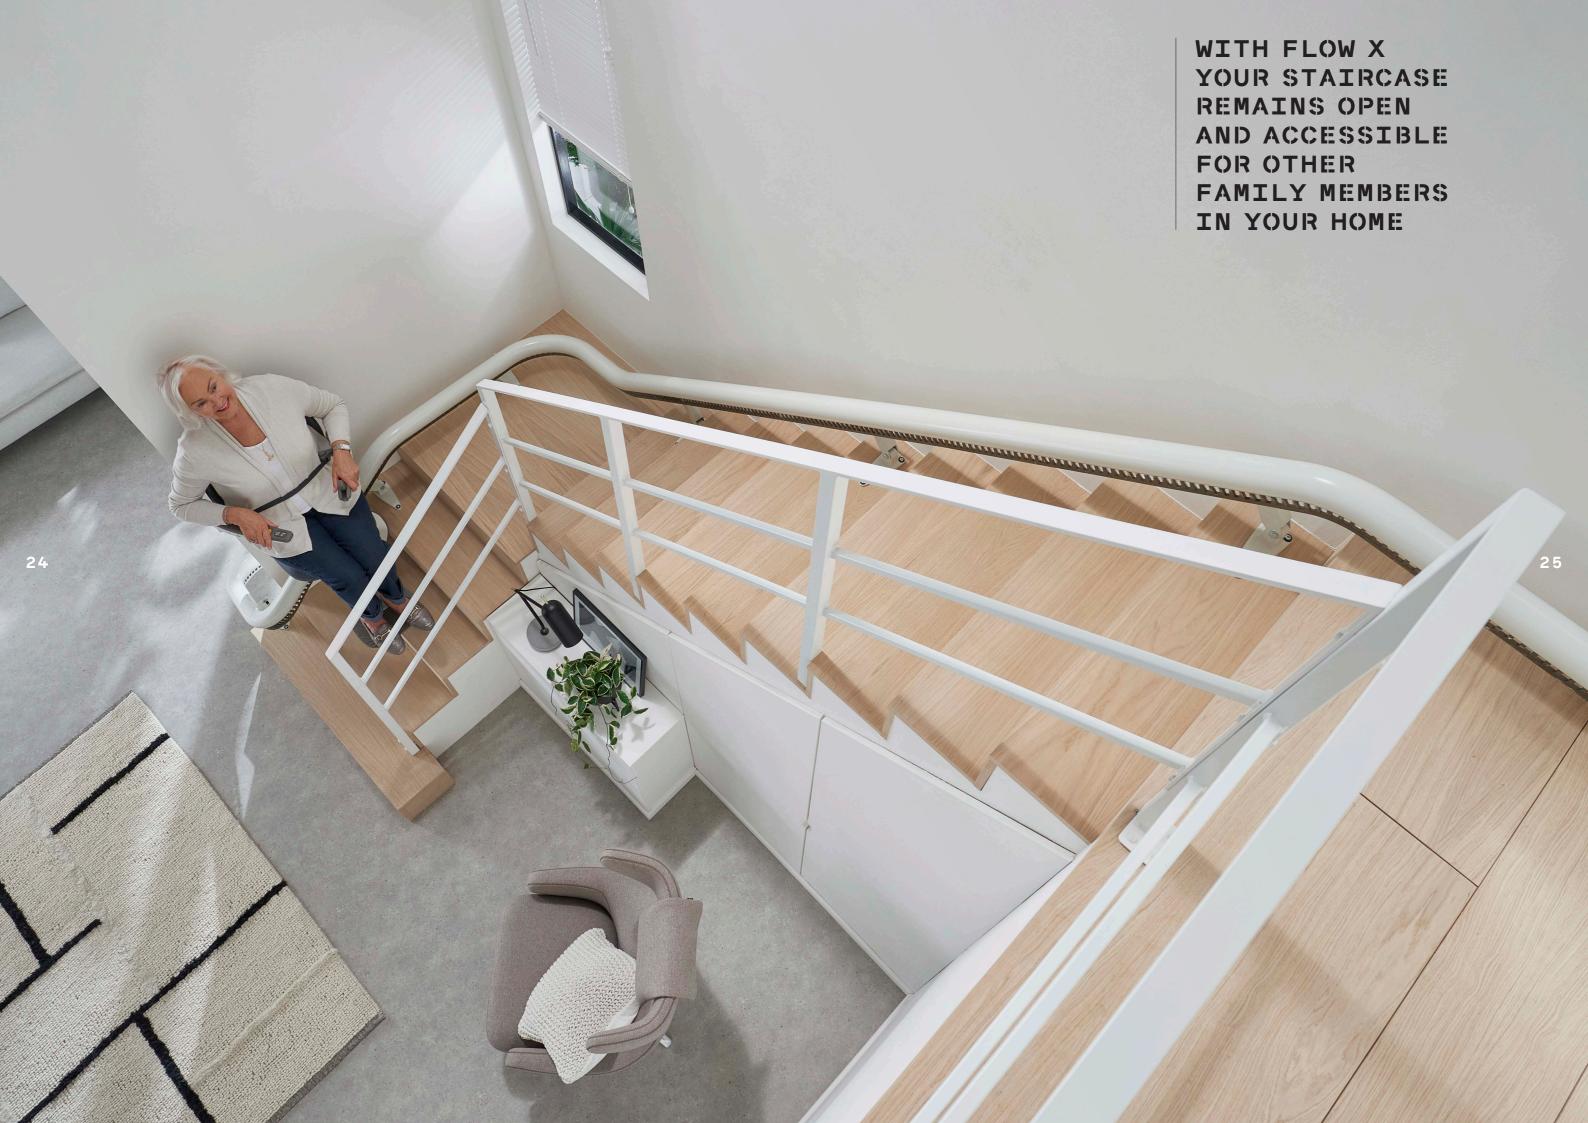

Internal or external rail on the narrowest and steepest stairs.

Even in cases where the staircase is narrow and steep, the Flow X can be installed closer to the step and on either side of the staircase. Your stairlift will be less obtrusive, and your staircase remains accessible for other family members in your home.