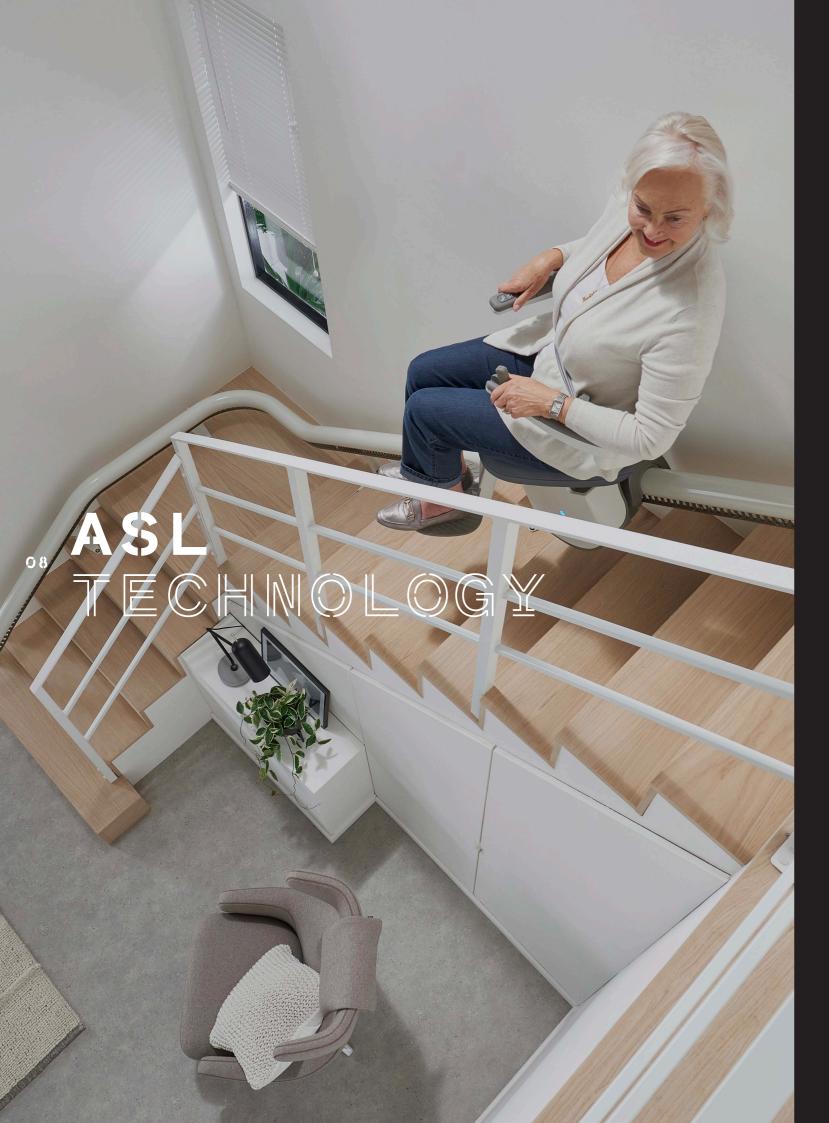

Flow X is manufactured using the very latest technology and can be installed on any type of staircase. Our Advanced Swivel and Levelling technology (ASL) allows it to be fitted on staircases as narrow as 610mm. This feature, unique to Flow X, enables your stairlift to rotate while in motion, making it one of the most versatile stairlifts in the world.

Our unique ASL technology enables the Flow X stairlift to rotate and stay perfectly level while in motion. By rotating during travel, you're always in the safest and most comfortable position.

The seat is always in the correct position to get on and off safely.

The Flow X swivels as it travels, this means that getting on and off the lift at either end of the staircase is quick and easy. At the top of the staircase, the seat can rotate away from the open staircase, allowing a safe exit from the seat.