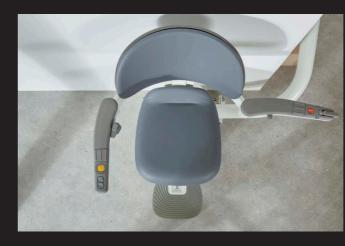

Designed for effortless living, Flow X is available with complete automatic folding at the push of a button. This unique feature allows Flow X to do the work so that you can sit comfortably and enjoy its benefits from start to finish.

#### CALL DEVICE

Stay connected with friends and family with up to three different telephone numbers contactable directly from your stairlift.

15

Using a stairlift has never been easier with Flow X's complete automatic unfolding, at the push of a button. A unique feature only available with Flow X.

Choose between a fully automatic folding seat, automatic folding footrest or our innovative manual-folding version. The seamless movement of the manual folding is supported by an integrated gas spring that is discreetly hidden within the seat.