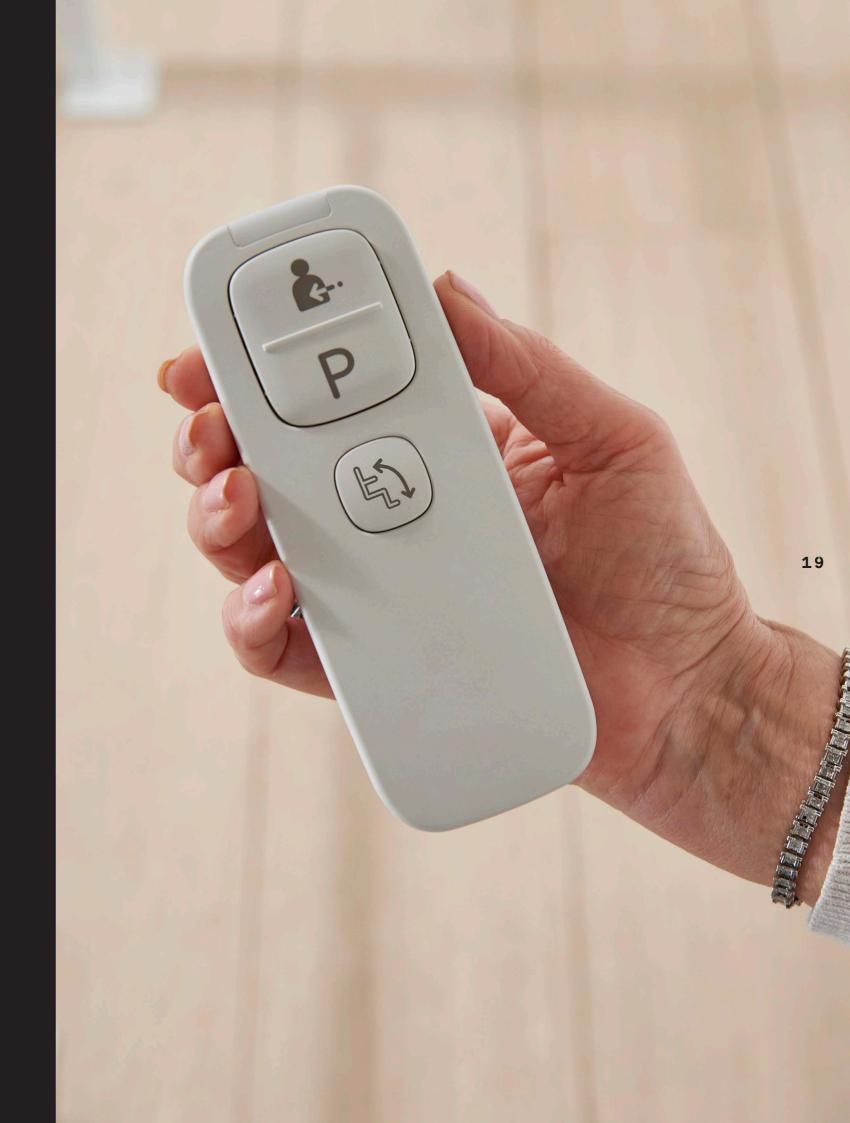

# CALL& PARK 18 YOU ? RE IN CONTROL

Intuitive remote control units at the top and bottom of the stairs are used to call your lift and to send it to a parking point when not in use. With a modern handheld design and a clear status indicator that mirrors the stairlift, calling and parking has never been more convenient.