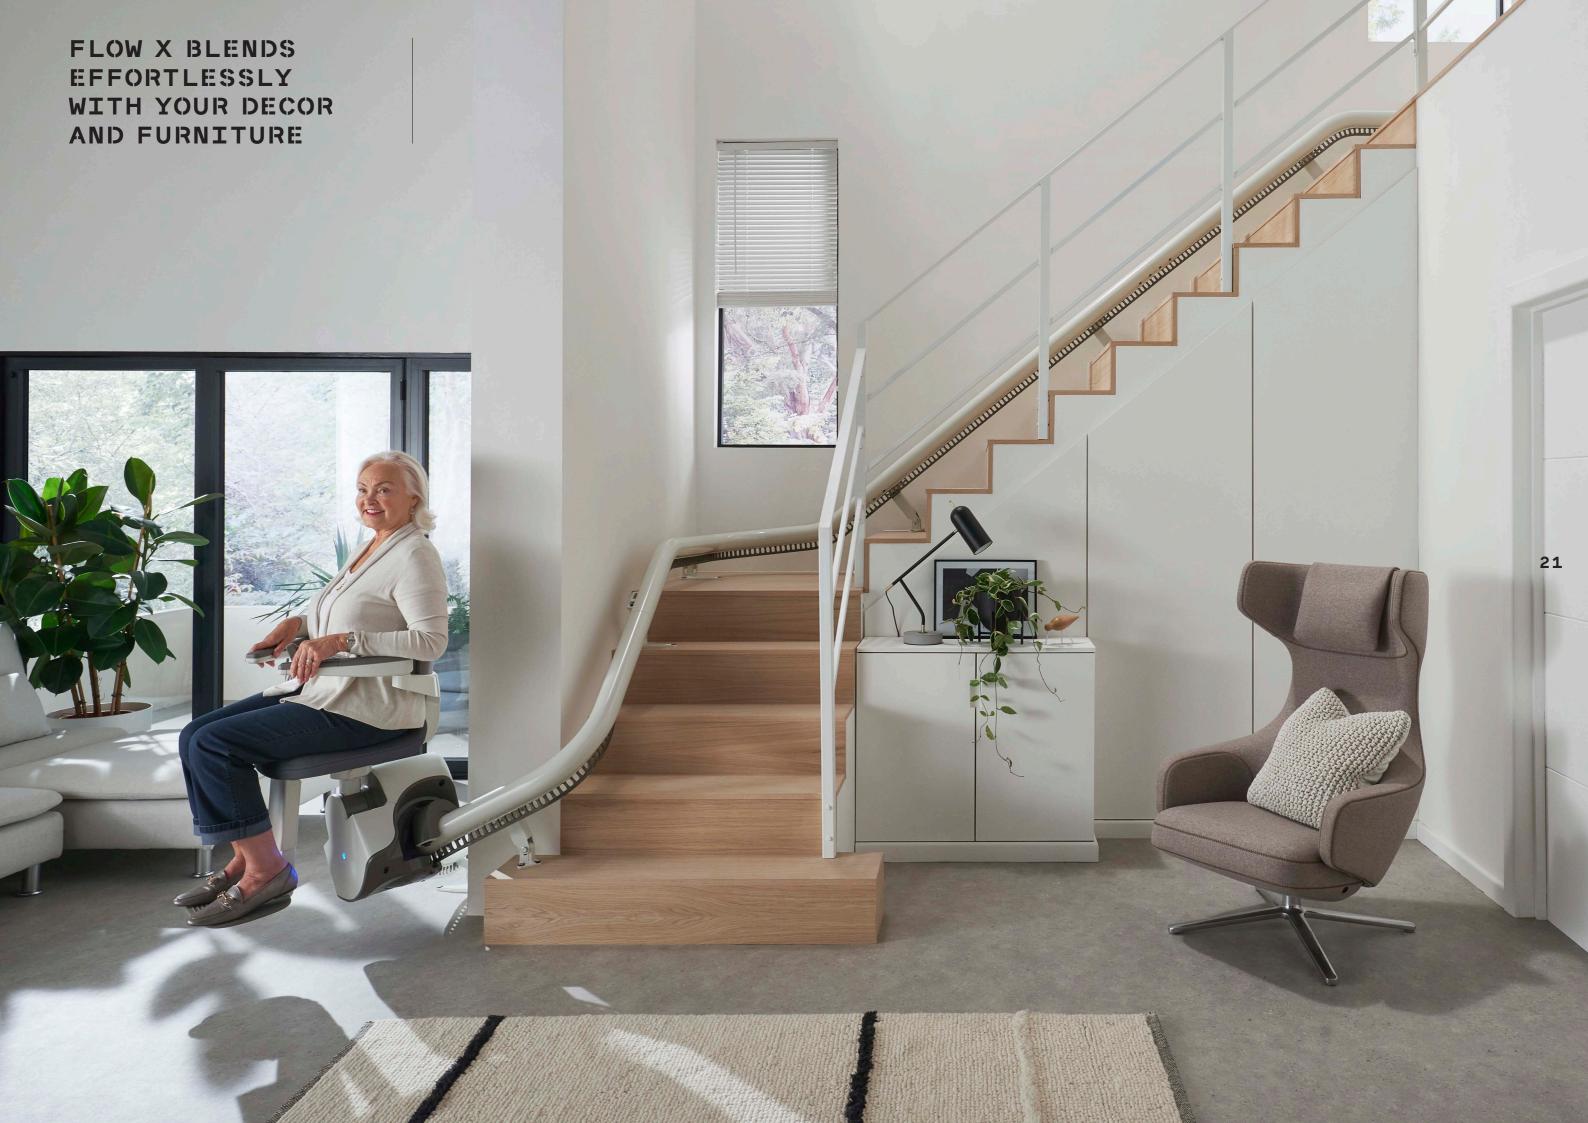

Designed for seamless movement, the Flow X provides outstanding levels of comfort, confidence and craftsmanship.

Our most space-conscious stairlift, Flow X is designed to blend into your home effortlessly. Flow X is fitted onto your staircase and not your wall, allowing it to be installed quickly and efficiently, with minimum disruption to your home.

#### CRAFTSMANSHIP

Flow X is our most complete curved stairlift. It has been designed to blend innovation with an inspiring contemporary design by Pearson Lloyd.

When you choose the craftsmanship of Flow X, you ensure a superior fit for you and your home. You receive a sleek, contemporary lift with options

Internal or external rail on the narrowest and steepest stairs.

Even in cases where the staircase is narrow and steep, the Flow X can be installed closer to the step and on either side of the staircase. Your stairlift will be less obtrusive, and your staircase remains accessible for other family members in your home.