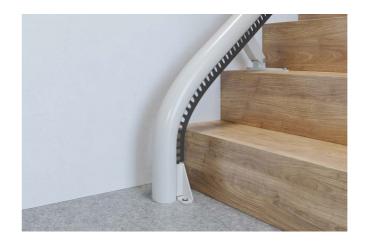

#### Standard Drop Nose

The standard drop nose is the perfect solution if there is an obstruction, such as a door near to the bottom of the stairs. The drop nose requires just 175mm of space from the bottom step.

#### Vertical 'Short-Start' Drop Nose

Where space is even tighter at the bottom, the 'short-start' drop nose can be installed, needing only 100mm of space from the bottom step.