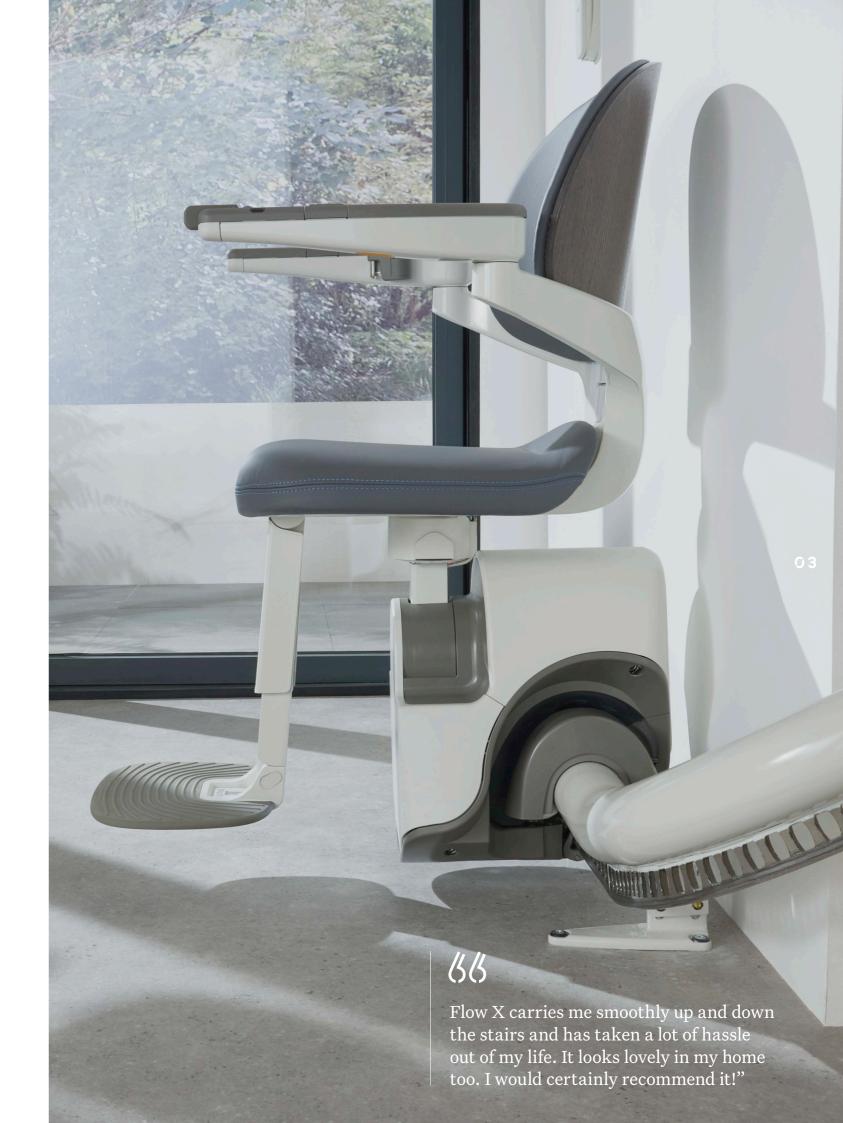

#### COMFORT

The Flow X redefines premium comfort. It offers ergonomic and innovative features, all detailed with you in mind. The backrest and padded seat are specifically designed with a gentle recline which, combined with its heightadjustable seat and footrest, promote a natural, comfortable seating position, tailored to you.

Designed for effortless living, Flow X is available with complete automatic folding at the push of a button. This unique feature allows Flow X to do the work so that you can sit comfortably and enjoy its benefits from start to finish.

Experience the comfort of Flow X and choose from our collection of contemporary high-quality fabrics and finishes to make your lift truly part of your home.