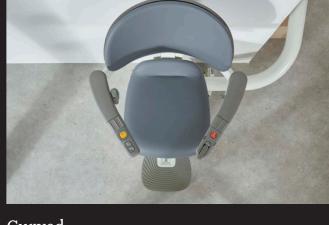

'short-start' drop nose can be installed, needing only 100mm of space from the bottom step.



#### Horizontal Overrun

Where you have extra space at the bottom of the stairs, the horizontal overrun allows Flow X to be parked away from the bottom step.



#### **Parking Curve**

A parking curve allows Flow X to be parked neatly out of the way of the stairs.

#### COLOUR



Stone Grey

White



Pale Brown
RAL 8025



Dark Brown

#### Vinyl







Natural Beige

**Basalt Grey** 

Pearl Blue

Deep Red

#### Fabric







Mountain Grey

Mineral Blue

Coral Orange

#### Leather

14







Firenze Smoke

Firenze Tan

Firenze Grey

#### Wood



Grey Oak

Our collection of high-quality fabrics and finishes allows Flow X to blend effortlessly into your home.

#### ARMRESTS & SEATBELT



Straight



Curved



Open



Ergonomic Seatbelt

#### **JOYSTICK**



With a comfortable soft-touch grip, the integrated joystick is designed for you to fold away neatly in the armrest when not in use.

#### CALL DEVICE



Stay connected with friends and family with up to three different telephone numbers contactable directly from your stairlift.

15



Using a stairlift has never been easier with Flow X's complete automatic unfolding, at the push of a button. A unique feature only available with Flow X.

Choose between a fully automatic folding seat, automatic folding footrest or our innovative manual-folding version. The seamless movement of the manual folding is supported by an integrated gas spring that is discreetly hidden within the seat.



# CALL& PARK 18 YOU ? RE IN CONTROL

Intuitive remo