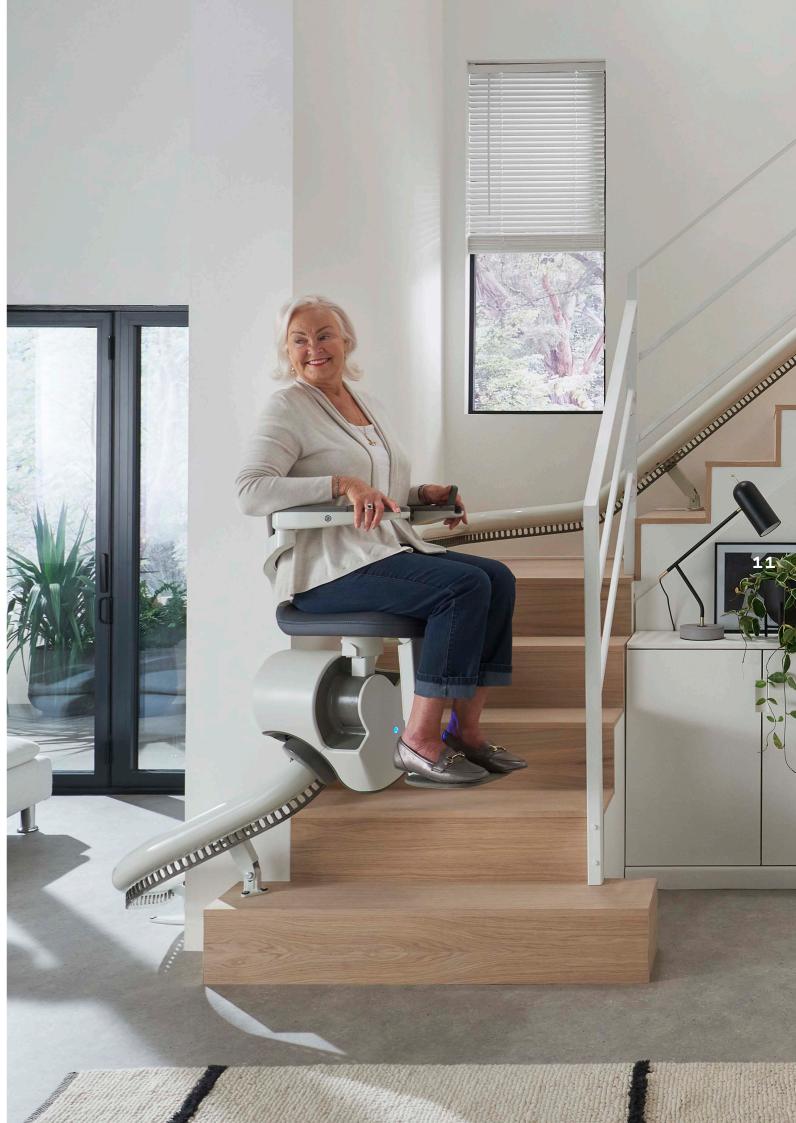

#### COMFORT

The Flow X redefines premium comfort. It offers ergonomic and innovative features, all detailed with you in mind. The backrest and padded seat are specifically designed with a gentle recline which, combined with its heightadjustable seat and footrest, promote a natural, comfortable seating position, tailored to you.

#### CONFIDENCE

one-handed operation seatbelt and wraparound armrests keep you secure throughout. And rest easy as the colour-coded indicator lights put you in control, so you always know that your lift is working correctly.

#### CRAFTSMANSHIP

Flow X is our most complete curved stairlift. It has been designed to blend innovation with an inspiring contemporary design by Pearson Lloyd.

When you choose the craftsmanship of Flow X, you ensure a superior fit for you and your home. You receive a sleek, contemporary lift with options

tailored to you, with all mechanical elements elegantly kept out of sight. You benefit from our most compact lift, with our most generous, comfortable seating design. Enjoy a smooth and safe ride, as our ASL technology keeps Flow X perfectly level while it rotates during travel, ideal for staircases as narrow as 610mm.