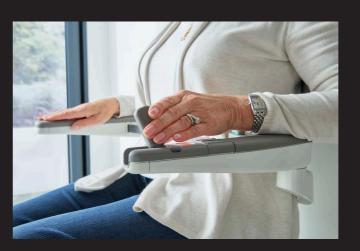

#### **JOYSTICK**

With a comfortable soft-touch grip, the integrated joystick is designed for you to fold away neatly in the armrest when not in use.