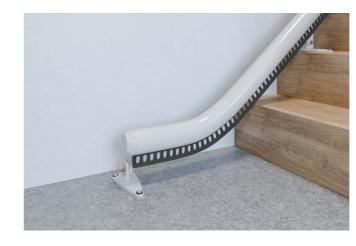

#### Horizontal Overrun

Where you have extra space at the bottom of the stairs, the horizontal overrun allows Flow X to be parked away from the bottom step.

#### **Parking Curve**

A parking curve allows Flow X to be parked neatly out of the way of the stairs.