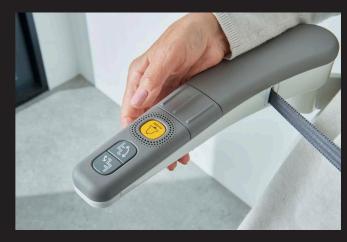

# CALL& PARK 18 YOU ? RE IN CONTROL

Intuitive remote control units at the top and bottom of the stairs are used to call your lift and to send it to a parking point when not in use. With a modern handheld design and a clear status indicator that mirrors the stairlift, calling and parking has never been more convenient.