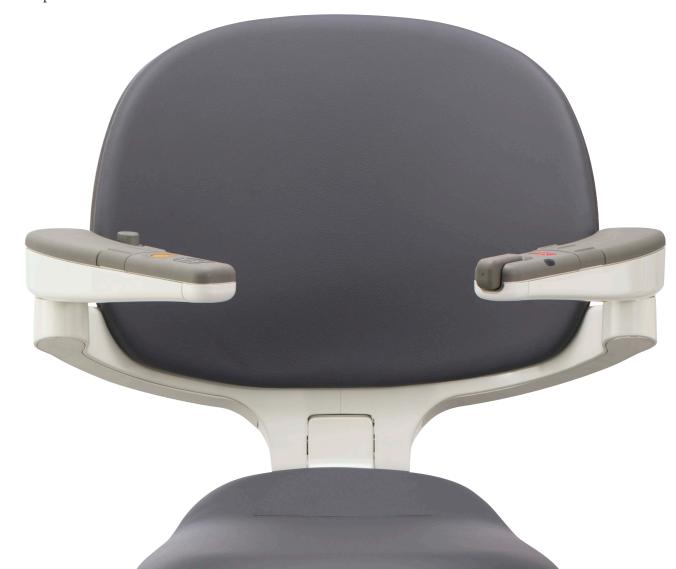

#### CONFIDENCE

one-handed operation seatbelt and wraparound armrests keep you secure throughout. And rest easy as the colour-coded indicator lights put you in control, so you always know that your lift is working correctly.

#### ARMRESTS & SEATBELT

Straight

Curved

Open

Ergonomic Seatbelt

#### **JOYSTICK**

With a comfortable soft-touch grip, the integrated joystick is designed for you to fold away neatly in the armrest when not in use.