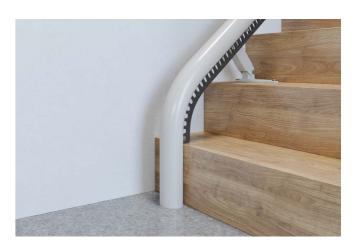

Internal or external rail on the narrowest and steepest stairs.

Even in cases where the staircase is narrow and steep, the Flow X can be installed closer to the step and on either side of the staircase. Your stairlift will be less obtrusive, and your staircase remains accessible for other family members in your home.

#### Horizontal Overrun

Where you have extra space at the bottom of the stairs, the horizontal overrun allows Flow X to be parked away from the bottom step.

#### **Parking Curve**

A parking curve allows Flow X to be parked neatly out of the way of the stairs.