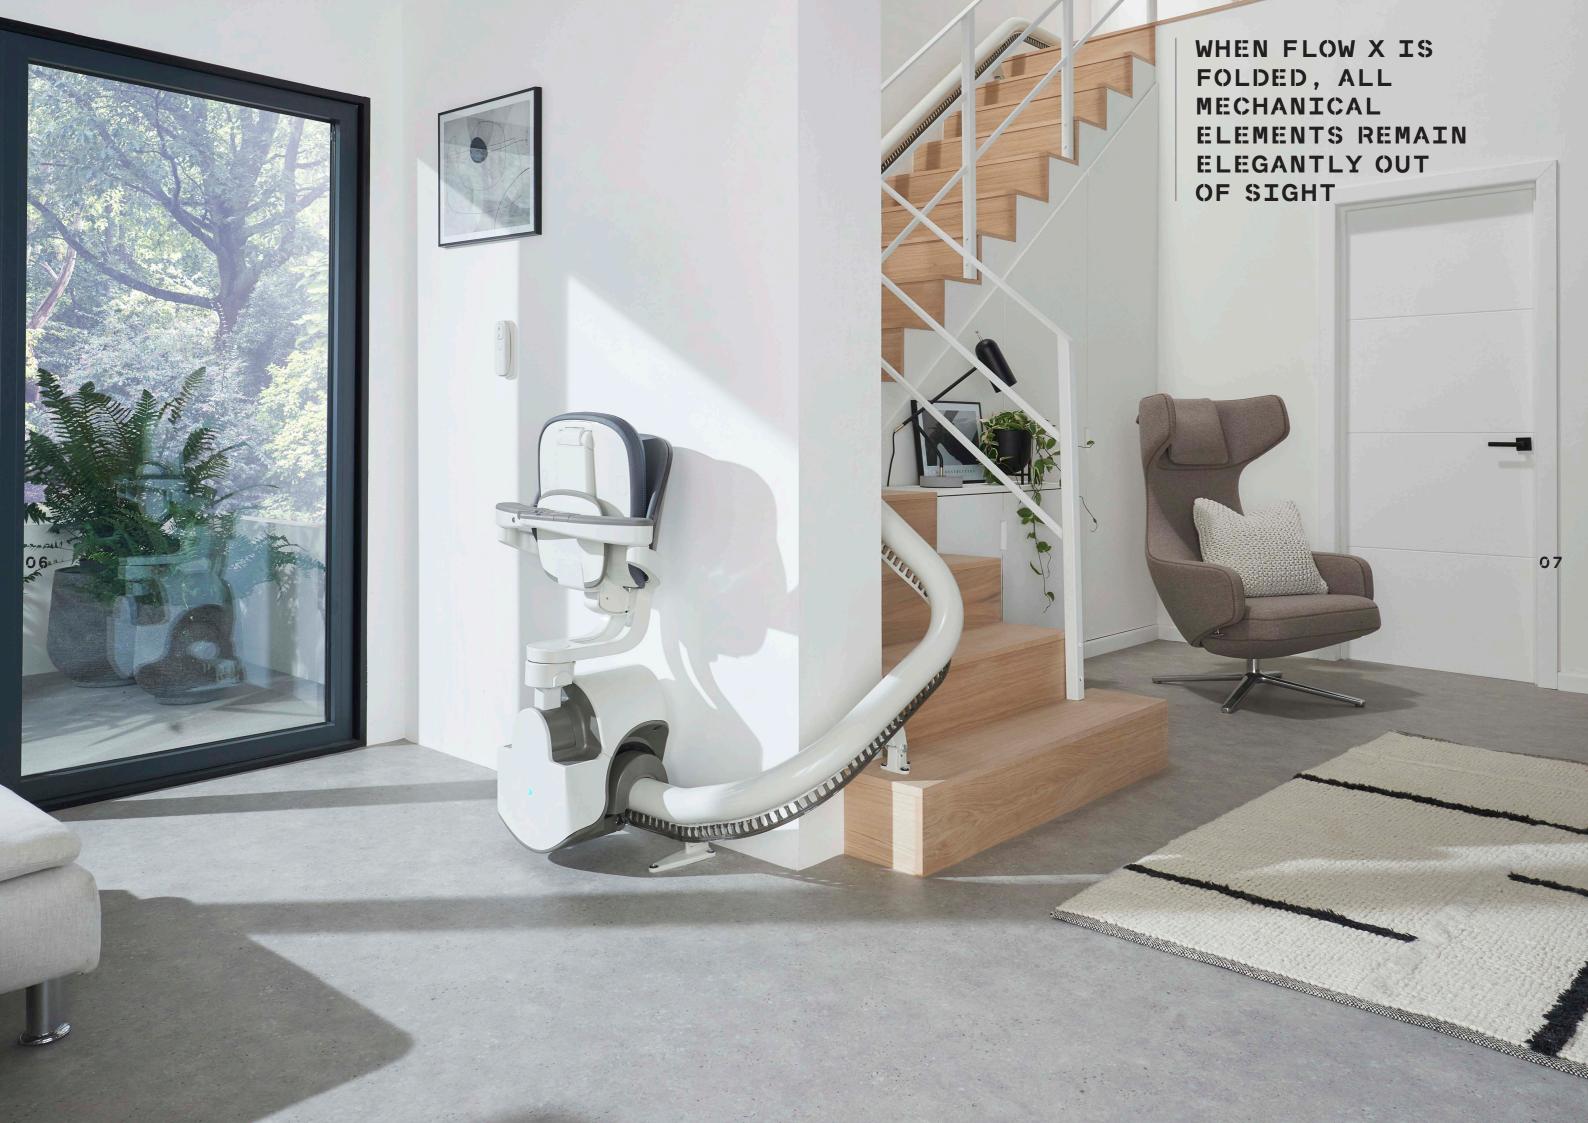

Designed for seamless movement, the Flow X provides outstanding levels of comfort, confidence and craftsmanship.

Our most space-conscious stairlift, Flow X is designed to blend into your home effortlessly. Flow X is fitted onto your staircase and not your wall, allowing it to be installed quickly and efficiently, with minimum disruption to your home.

Designed for effortless living, Flow X is available with complete automatic folding at the push of a button. This unique feature allows Flow X to do the work so that you can sit comfortably and enjoy its benefits from start to finish.

tailored to you, with all mechanical elements elegantly kept out of sight. You benefit from our most compact lift, with our most generous, comfortable seating design. Enjoy a smooth and safe ride, as our ASL technology keeps Flow X perfectly level while it rotates during travel, ideal for staircases as narrow as 610mm.