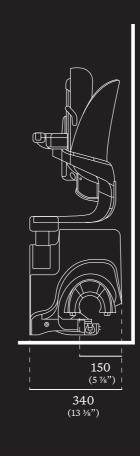

#### **SPECIFICATION**

| Speed             | Max 0.1 m/s                                                     |
|-------------------|-----------------------------------------------------------------|
| Drive Type        | Rack and pinion                                                 |
| Motor Wattage     | 350 W                                                           |
| Weight Capacity   | 125 kg (275 lbs)                                                |
| Automatic Stop    | Yes                                                             |
| Staircase Incline | Up to 72°                                                       |
| Operation         | Armrest detection and foldable joystick control as standard     |
| Batteries         | 2 × 12V batteries, total 24V                                    |
| Certification     | Machinery Directive 2006/42/EC<br>EN 81-40                      |
| Model Code        | RP00-CU                                                         |
| Footrest          | Available in 2 sizes<br>Adjustable to 5 positions               |
| Seat Height       | Adjustable to 4 positions<br>515 - 585mm (floor to top of seat) |