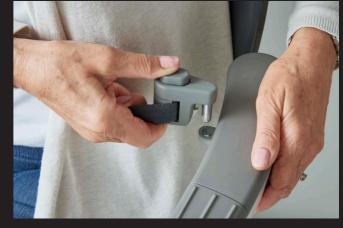

#### CONFIDENCE

one-handed operation seatbelt and wraparound armrests keep you secure throughout. And rest easy as the colour-coded indicator lights put you in control, so you always know that your lift is working correctly.

#### ARMRESTS & SEATBELT

Straight

Curved

Open

Ergonomic Seatbelt