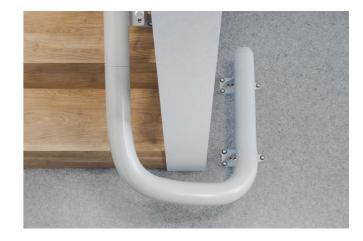

Flow X is manufactured using the very latest technology and can be installed on any type of staircase. Our Advanced Swivel and Levelling technology (ASL) allows it to be fitted on staircases as narrow as 610mm. This feature, unique to Flow X, enables your stairlift to rotate while in motion, making it one of the most versatile stairlifts in the world.

Internal or external rail on the narrowest and steepest stairs.

Even in cases where the staircase is narrow and steep, the Flow X can be installed closer to the step and on either side of the staircase. Your stairlift will be less obtrusive, and your staircase remains accessible for other family members in your home.