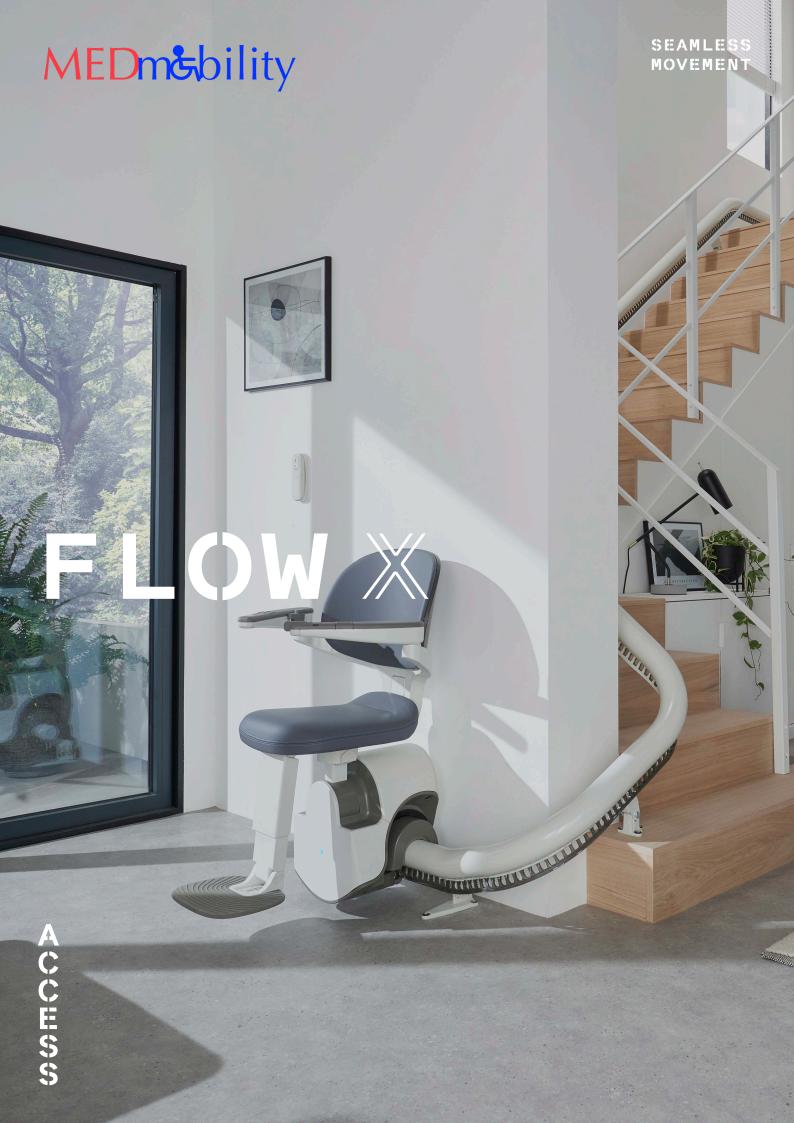

Designed for seamless movement, the Flow X provides outstanding levels of comfort, confidence and craftsmanship.

Our most space-conscious stairlift, Flow X is designed to blend into your home effortlessly. Flow X is fitted onto your staircase and not your wall, allowing it to be installed quickly and efficiently, with minimum disruption to your home.

A COMBINATION OF INNOVATION AND FUNCTIONALITY, FLOW X IS OUR MOST COMPLETE SINGLE RAIL CURVED STAIRLIFT