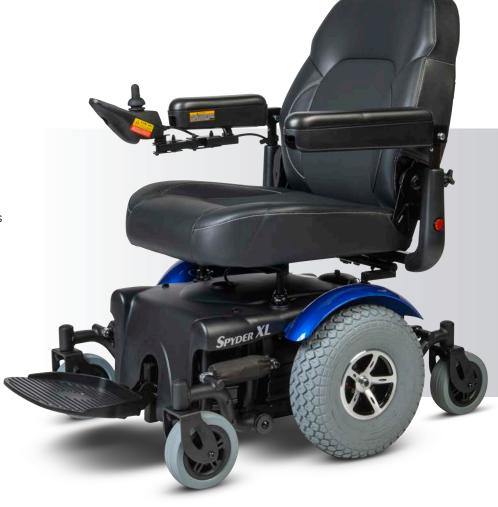

## Spyder XL P327 Pathmaster

- Pathmaster Spyder XL 12 inch mid-wheel powerchair
- > Full suspension
- > Off-board 5A charger with 55AH batteries
- > Swing-away joystick
- > Colours: red or blue

## P327 Specifications

Total wt. w/bat. Safe climbo Weight capacity **Dimensions** LXWXH Motor **Battery** Tire Driving dist. **Turning radius** Speed 35"x 27"x 50" 106kg/233LBS 2 х .8нр 8крн/5мрн 2 х 55ан F6" M12" R6" 32км/20м 53cm/21" 8°/14% 205kg/450lbs All specifications subject to change without notice.