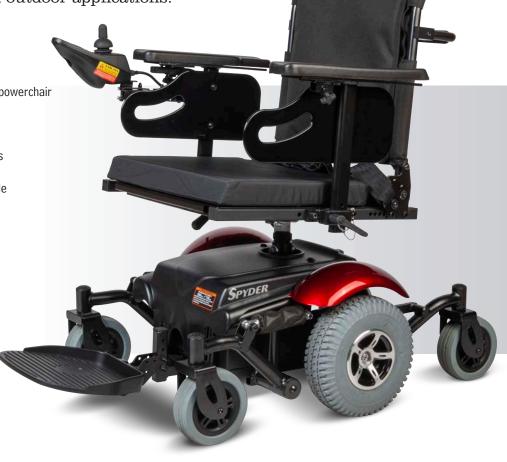

# Spyder-R P326AR Rehab

Pathmaster Spyder-R 10 inch mid-wheel powerchair

> Full suspension

Off-board 4A charger with 36AH batteries

> 16" - 17" - 18" width and depth adjustable

> Tension adjustable back

> Swing-away joystick

> Colours: red or blue

#### P326AR Rehab Specifications

Total wt. w/bat. Safe climbo Weight capacity **Dimensions** LXWXH Motor Tire Driving dist. **Turning radius** Speed **Battery** 34"x 24"x 40" 88kg/194LBS 2 х .7нр 8крн/5мрн 2 х 36ан F6" M10" R6" 28km/18m 50cm/20" 6°/10% 136kg/300lbs