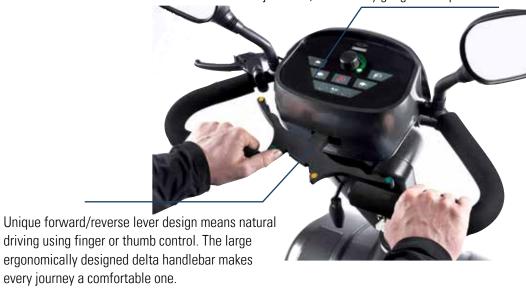

## CONTROLS DESIGNED FOR YOU

Finding your perfect driving position is a breeze with the infinitely adjustable tiller. Clever design means the headlight automatically tilts as the tiller is adjusted.

Soft touch controls featuring easy to use speed adjustment, LED battery gauge and a powerful horn.