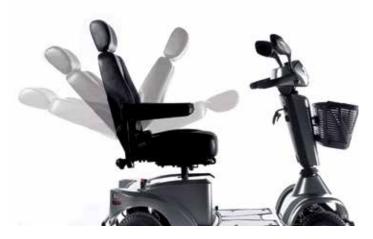

## COMFORT ON EVERY TRIP

The S700 advanced seating solution takes comfort to the highest level. From the seat height, seat depth and back recline adjustments, to the flip-up armrests including width, angle and depth adjustments — every feature has been designed for comfort — for you.

→ Infinite seat depth adjustment

→ Quick backrest angle adjustment

→ Seat rotation enables comfortable transfers