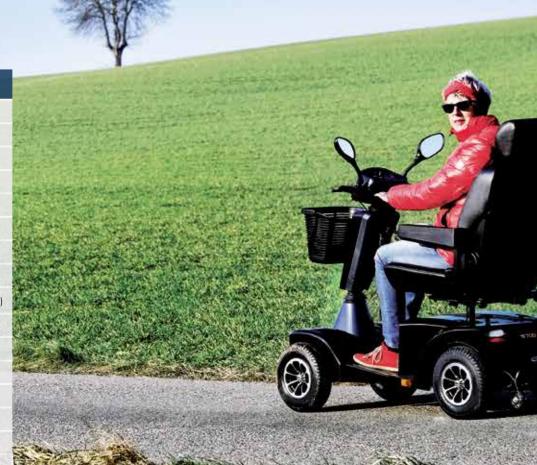

# **SOURTH OF THE PERFORMANCE LUXURY SCOOTER**

The Fortress S700, with superior performance, features the perfect companion for all your adventures.

There's no need to worry about distance either as the large battery capacity will power an extended range and a lively top speed of **15 km/h**.

The high performance design means varied terrains are tackled with ease, and the large tires and advanced 4-wheel suspension provides a smooth, comfortable ride each and every time.

Max Speed: 15 km/h

Colour: Carbon Metallic Grey