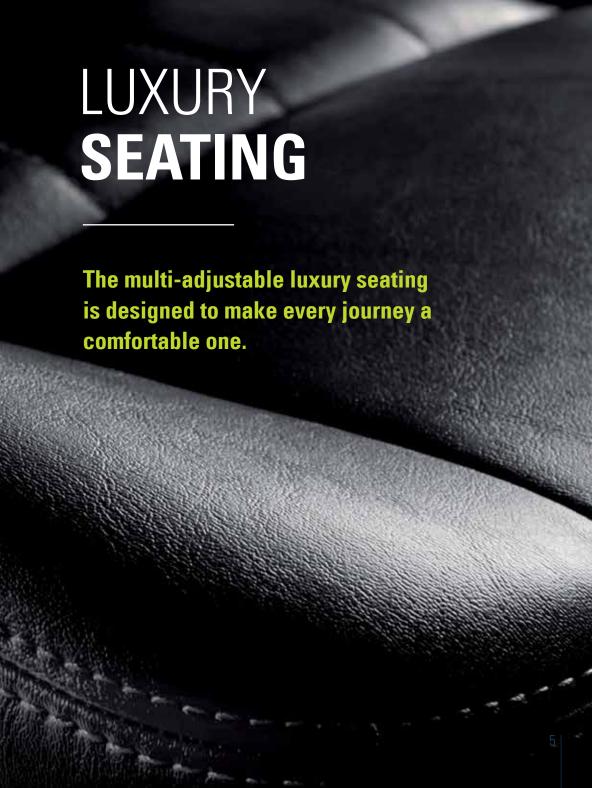

## COMFORT ON EVERY TRIP

The S700 advanced seating solution takes comfort to the highest level. From the seat height, seat depth and back recline adjustments, to the flip-up armrests including width, angle and depth adjustments — every feature has been designed for comfort — for you.