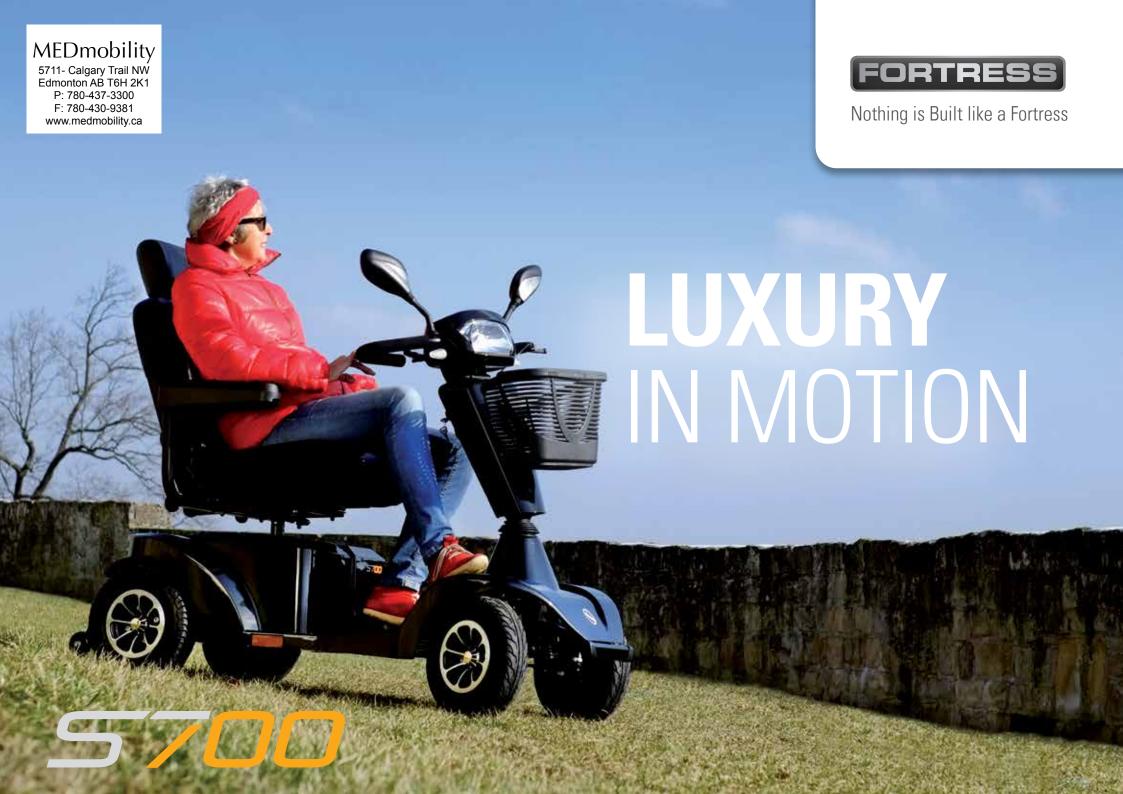

# **SOURTH OF THE PERFORMANCE LUXURY SCOOTER**

The Fortress S700, with superior performance, features the perfect companion for all your adventures.

There's no need to worry about distance either as the large battery capacity will power an extended range and a lively top speed of **15 km/h**.

The high performance design means varied terrains are tackled with ease, and the large tires and advanced 4-wheel suspension provides a smooth, comfortable ride each and every time.

Max Speed: 15 km/h

Colour: Carbon Metallic Grey

## COMFORT ON EVERY TRIP

The S700 advanced seating solution takes comfort to the highest level. From the seat height, seat depth and back recline adjustments, to the flip-up armrests including width, angle and depth adjustments — every feature has been designed for comfort — for you.

## CONTROLS DESIGNED FOR YOU

Finding your perfect driving position is a breeze with the infinitely adjustable tiller. Clever design means the headlight automatically tilts as the tiller is adjusted.

Soft touch controls featuring easy to use speed adjustment, LED battery gauge and a powerful horn.