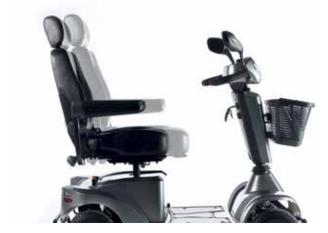

## COMFORT ON EVERY TRIP

The S700 advanced seating solution takes comfort to the highest level. From the seat height, seat depth and back recline adjustments, to the flip-up armrests including width, angle and depth adjustments — every feature has been designed for comfort — for you.

→ Infinite seat depth adjustment

→ Quick backrest angle adjustment

→ Seat rotation enables comfortable transfers