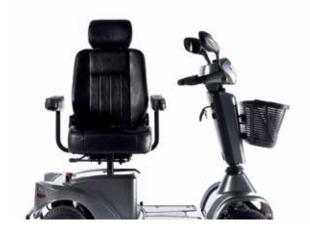

## COMFORT ON EVERY TRIP

The S700 advanced seating solution takes comfort to the highest level. From the seat height, seat depth and back recline adjustments, to the flip-up armrests including width, angle and depth adjustments — every feature has been designed for comfort — for you.

→ Infinite seat depth adjustment

→ Quick backrest angle adjustment

→ Seat rotation enables comfortable transfers