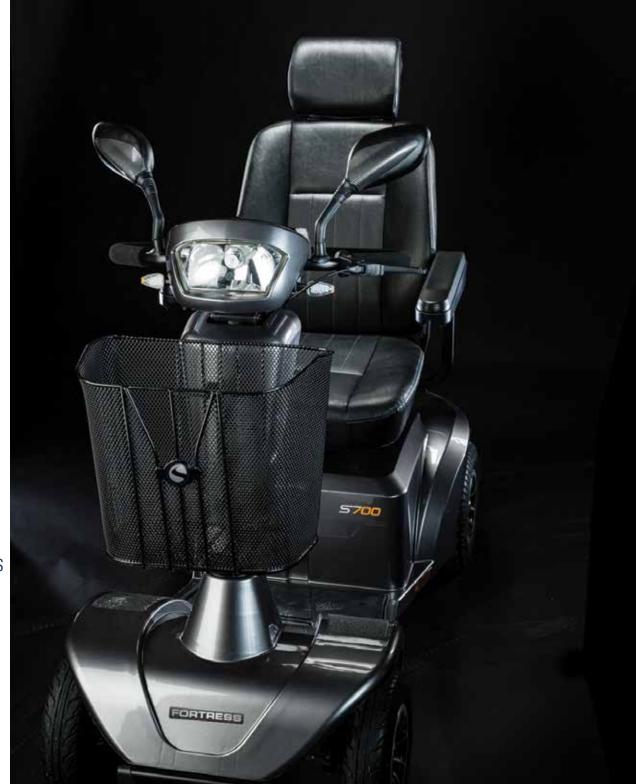

## INNOVATION IN **DESIGN**

With advanced LED lighting technology, the S700 scooter is 400 times more energy efficient than standard bulbs, meaning more battery power and range every trip.

Safety is standard! S700 features high visibility LED turn signals, 4 way flashers and automatic brake lights.

## CONTROLS DESIGNED FOR YOU

Finding your perfect driving position is a breeze with the infinitely adjustable tiller. Clever design means the headlight automatically tilts as the tiller is adjusted.

Soft touch controls featuring easy to use speed adjustment, LED battery gauge and a powerful horn.