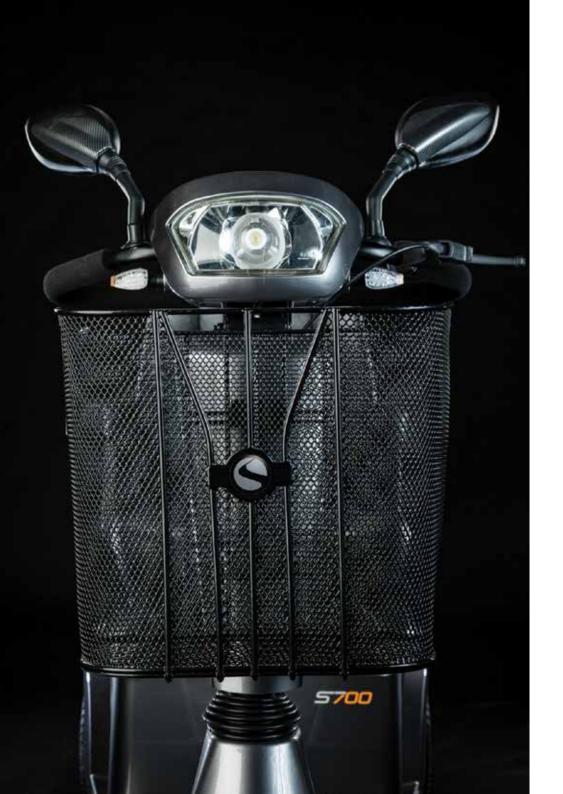

## INNOVATION IN **DESIGN**

With advanced LED lighting technology, the S700 scooter is 400 times more energy efficient than standard bulbs, meaning more battery power and range every trip.

Safety is standard! S700 features high visibility LED turn signals, 4 way flashers and automatic brake lights.

## CONTROLS DESIGNED FOR YOU

Finding your perfect driving position is a breeze with the infinitely adjustable tiller. Clever design means the headlight automatically tilts as the tiller is adjusted.

Soft touch controls featuring easy to use speed adjustment, LED battery gauge and a powerful horn.