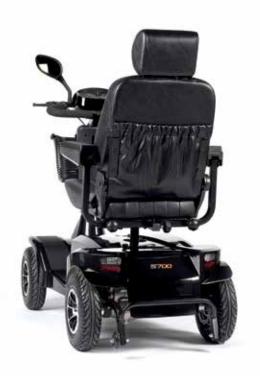

## COMFORT ON EVERY TRIP

The S700 advanced seating solution takes comfort to the highest level. From the seat height, seat depth and back recline adjustments, to the flip-up armrests including width, angle and depth adjustments — every feature has been designed for comfort — for you.

→ Infinite seat depth adjustment

→ Quick backrest angle adjustment

→ Seat rotation enables comfortable transfers