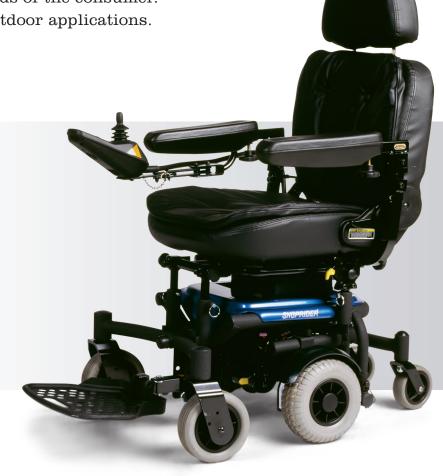

## Power chair

Shoprider's Aristocrat Pirouette 888wnls is all about freedom. Freedom to move where you want when you want. Manoeuvrability and affordability are the features offered by the Aristocrat line of power chairs. The full range of Shoprider power chairs meet the individual needs of the consumer. Perfect for both indoor and outdoor applications.

- Shoprider 8 inch mid-wheel power chair
- > Swing away joystick
- > On-board charger with retractable cord
- > 21<sub>AH</sub> batteries
- > Available colours: red or blue

## 888WNLS

Specs Weight capacity Dimensions LXWXH Total Wt. w/bat Motor Speed Battery Tire 24v charger Driving dist. Turning radius Safe climbo 888WNLS 113KG/250LBS 37"x 22.5"x 38" 64KG/141LBS 2 x .5HP 7KPH/4.4MPH 2 x 21AH F6" M8" R5" 4AMP/HR 24KM/15M 432MM/17" 9°/15% All specifications subject to change without notice.