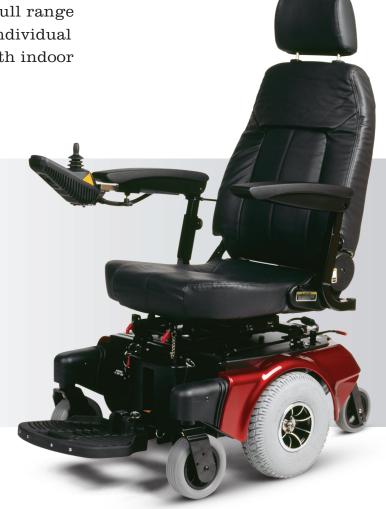

## Navigator<sup>M</sup> P424<sup>M</sup> SHOPRIDER

## Power chair

Shoprider's Aristocrat Navigator<sup>M</sup> P424<sup>M</sup> is all about freedom. Freedom to move where you want when you want. Manoeuvrability and affordability are the features offered by the Aristocrat line of power chairs. The full range of Shoprider power chairs meet the individual needs of the consumer. Perfect for both indoor and outdoor applications.

- > Shoprider 10 inch mid-wheel power chair
- > Full suspension
- > Off-board 4A charger with 50AH batteries
- > Swing-away joystick
- > Available colours: red, blue, black or champagne with interchangeable panels included

## P424<sup>M</sup>

Specs Weight capacity Dimensions LXWXH Total wt. w/bat. Motor Speed Battery Tire 24v charger Driving dist. Turning radius Safe climbo P424M 136KG/300LBS 40"X 22.5"X 44" 100KG/220LBS 2 X .8HP 8KPH/5MPH 2 X 50AH F6" M10" R5" 4AMP/HR 34KM/21M 490MM/18" 9°/15% All specifications subject to change without notice.