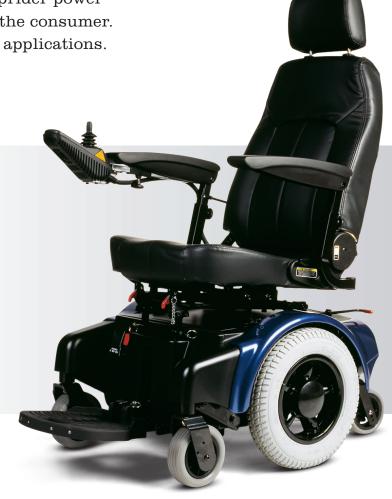

## Power chair

Shoprider's Aristocrat Navigator<sup>L</sup> P424<sup>L</sup> is all about freedom. Freedom to move where you want when you want. Manoeuvrability and affordability are the features offered by the Aristocrat line of power chairs. The full range of Shoprider power chairs meet the individual needs of the consumer. Perfect for both indoor and outdoor applications.

- Shoprider 14 inch mid-wheel power chair
- Full suspension
- Off-board 4A charger with 50AH batteries
- Swing-away joystick
- Available colours: red, blue, black or champagne with interchangeable panels included

## $P424^{L}$

Specs Weight capacity Dimensions LXWXH Total wt. w/bat. Motor Battery 24v charger Driving dist. Turning radius Safe climbo Speed P424L 158KG/350LBS 41"x 25"x 46"  $115 \text{kg} / 253 \text{lbs} \quad 2 \, \text{x} \, 1.34 \text{hp} \quad 9.6 \text{kph} / 6 \text{mph} \quad 2 \, \text{x} \, 50 \text{ah} \quad \text{f6} \text{"m} 14 \text{"r5} \text{"} \quad 4 \text{amp} / \text{hr}$ 34km/21m 572mm/22.5" 9°/15% All specifications subject to change without notice.