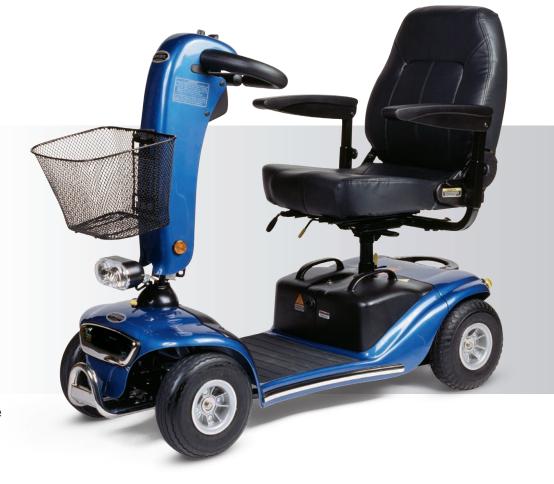

### Compact/portable scooter

Shoprider's Regal Spirit GK-10 sets the standard in portable mobility with the world's first complete connector-less chassis design for ease of assembly and disassembly. It's as easy as 1-2-3.

- Shoprider 4-wheel scooter
- > Easy as 1-2-3 to disassemble
- > Lightweight and portable
- > 35<sub>AH</sub> batteries (can be charged out of scooter)
- > 10 inch flat free tires
- Light package
- > Nickel plated bumper
- > Front and rear carry handles
- > Deluxe Contour Seat Package:
  - Lumbar support
  - Swivel assembly
  - Seat sliders
  - Height adjustable arms
  - Reclining back
- Available colours: red or monarch blue