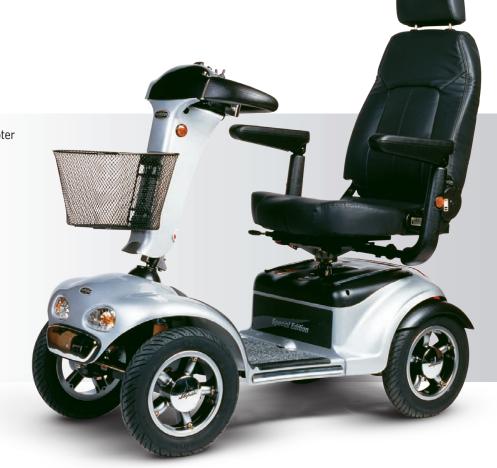

## Trailblazer 889<sup>SL/SE</sup> §

## Luxury scooter

Shoprider's Crown Trailblazer 889<sup>SL/SE</sup> provides feature rich luxury in personal mobility. Experience the outdoors in unprecedented style, comfort and performance. The Crown Series are the most popular scooters

in the Shoprider Canada portfolio.

- > Delta tiller with 2-speed (hi-lo)
- > 2HP motor with 13.5 inch tires
- > Full suspension, full light package
- > 50aH batteries with 4a charger
- > Available colours: red, black or silver

## 889<sup>SL/SE</sup>

Specs Weight capacity Dimensions LXWXH 70tal wt. w/bat. Motor Speed Battery Tire 24v charger Driving dist. Turning radius Safe climbo 889 SL/SE 158kg/350LBS 49"x 24"x 45" 100kg/220LBS 2.0HP 15kPH/9.45MPH 2x 50AH 4x 13.5" 4AMP/HR 40kM/25M 1500MM/59"  $9^{\circ}/15$ %