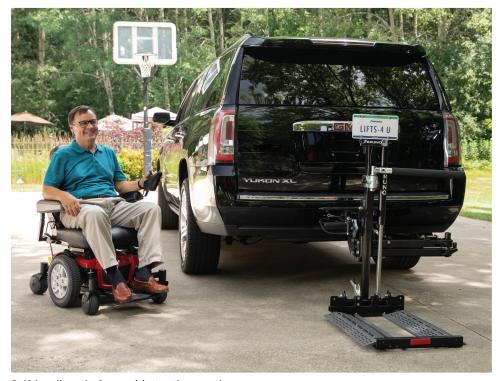

full-size vans

\*Receiver hitch required

Learn more at www.bruno.com

Bruno's most popular exterior platform lift, the Out-Sider maintains all your vehicle's seating and cargo space. If you change mobility devices in the future, the Out-Sider can be easily adapted to your new needs. It can also be transferred to another applicable vehicle. Add the "Swing-Away" option to access your cargo area. Available for nearly every type of vehicle.

- Fully-powered, single-button operation
- Automatic folding platform when not in use
- No scooter or powerchair modifications
- Low profile design for rear view mirror visibility
- Securement device locks mobility device in place
- Safety latch to prevent unintentional lift lowering
- Manual backup for peace of mind
- Adjustable license plate holder
- Eligible for auto manufacturer potential rebates\*
- 3-year limited warranty