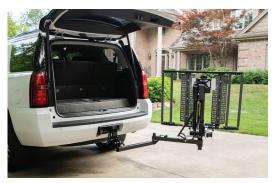

full-size vans

\*Receiver hitch required

Learn more at www.bruno.com

Bruno's most popular exterior platform lift, the Out-Sider maintains all your vehicle's seating and cargo space. If you change mobility devices in the future, the Out-Sider can be easily adapted to your new needs. It can also be transferred to another applicable vehicle. Add the "Swing-Away" option to access your cargo area. Available for nearly every type of vehicle.

### **OUT-SIDER OPTIONS**

Not Shown: •Vinyl cover •Center Platform Deck •Large Platform

Low-profile third brake light.

Swing-Away: Easy access to hatch/cargo space.

Securement device specialized to type of mobility device.