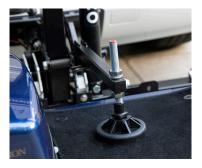

#### **OUT-SIDER FEATURES**

Self-leveling platform with traction coating.

### **OUT-SIDER OPTIONS**

Not Shown: •Vinyl cover •Center Platform Deck •Large Platform

Low-profile third brake light.

Swing-Away: Easy access to hatch/cargo space.

Securement device specialized to type of mobility device.