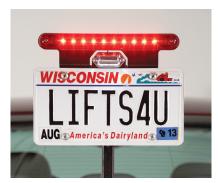

### **OUT-SIDER OPTIONS**

Not Shown: •Vinyl cover •Center Platform Deck •Large Platform

Low-profile third brake light.

Swing-Away: Easy access to hatch/cargo space.

Securement device specialized to type of mobility device.