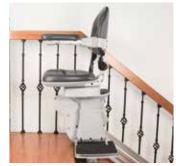

gear rack on vertical rail gives clean appearance and reduces exposure to dirt, grease.
- Safe Retractable seat belt and obstruction sensors ensure safety.
- **Dependable** Battery-powered performance even in a power outage. Stairlift continually charging along entire rail.







Offset swivel seat makes it easy to get on/off.

 $\bigstar \bigstar \bigstar \bigstar \bigstar \bigstar \checkmark \checkmark \checkmark \checkmark \lor \lor$  Verified order

"Our Bruno chair was a wise and wonderful investment into our home to ensure that my husband and I can remain in our home for years to come."

J. Therrien



Compact design for open space on stairs.

#### **ELITE OPTIONS**

• Multiple colors and fabrics



Power folding footrest automatically flips up/ down when seat is raised/ lowered.



Power swivel seat for effortless exit. Controlled on chair arm or wireless call/send.



Power or manual folding rails for narrow hallway or when doorway is at the bottom of stairs.



Larger seat and/or footrest for increased comfort.

### $\star$ $\star$ $\star$ $\star$ $\star$ $\checkmark$ $\checkmark$ Verified order

"The stair lift is great, very solid and looks good too."

L. Uhring





Trustpilot

**CONSUMERAFFAIRS** 

#### **TECHNICAL SPECIFICATIONS**

**Standard Seat Size:** 17.5 in wide x 15 in deep (445 mm wide x 381 mm deep)

**Larger Seat Option:** 21.5 in wide x 16 in deep (546 mm wide x 406 mm deep)

**Standard Footrest Size:** 10 in long x 9 in wide (254 mm long x 229 mm wide)

**Larger Footrest Option:** 12 in long x 11 in wide (305 mm long x 279 mm wide)

**Vertical Ra