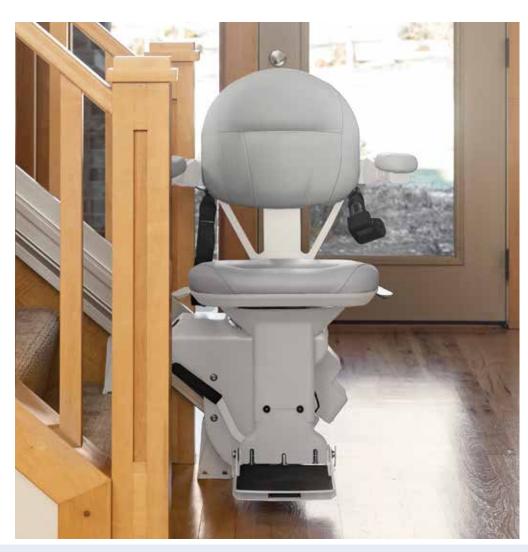

#### **ELITE OPTIONS**

• Multiple colors and fabrics

Power folding footrest automatically flips up/ down when seat is raised/ lowered.

Power swivel seat for effortless exit. Controlled on chair arm or wireless call/send.

Power or manual folding rails for narrow hallway or when doorway is at the bottom of stairs.

Larger seat and/or footrest for increased comfort.

#### **TECHNICAL SPECIFICATIONS**

**Standard Seat Size:** 17.5 in wide x 15 in deep (445 mm wide x 381 mm deep)

**Larger Seat Option:** 21.5 in wide x 16 in deep (546 mm wide x 406 mm deep)

**Standard Footrest Size:** 10 in long x 9 in wide (254 mm long x 229 mm wide)

**Larger Footrest Option:** 12 in long x 11 in wide (305 mm long x 279 mm wide)

**Vertical Rail:** Installs within 5 in (127 mm) of the wall