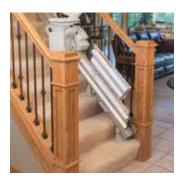

#### HIGH-PERFORMANCE. EXCEPTIONAL RIDE.

- Luxury Styling Plush, generous-size seat with multiple height adjustments, adjustable arm widths and footrest height for maximum comfort.
- **Space Saving** Narrow vertical rail preserves maximum stairway space. Fold arms, seat and footrest to save even more space.
- Simple Operation Control on armrest activates stairlift. Two wireless remote controls also included.
- Easy On/Off Seat swivels up to 90 degrees at top landing, extends and locks in place for safe exit away from steps.
- Sleek & Clean Covered gear rack on vertical rail gives clean appearance and reduces exposure to dirt, grease.
- Safe Retractable seat belt and obstruction sensors ensure safety.
- **Dependable** Battery-powered performance even in a power outage. Stairlift continually charging along entire rail.

Power or manual folding rails for narrow hallway or when doorway is at the bottom of stairs.

Larger seat and/or footrest for increased comfort.