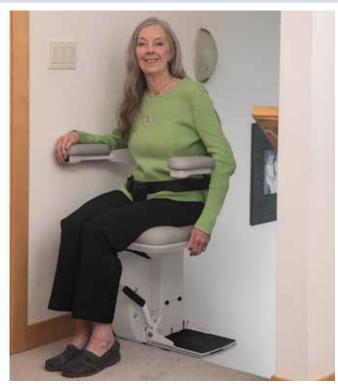

J. Therrien

Compact design for open space on stairs.

**Larger Footrest Option:** 12 in long x 11 in wide (305 mm long x 279 mm wide)

**Vertical Rail:** Installs within 5 in (127 mm) of the wall