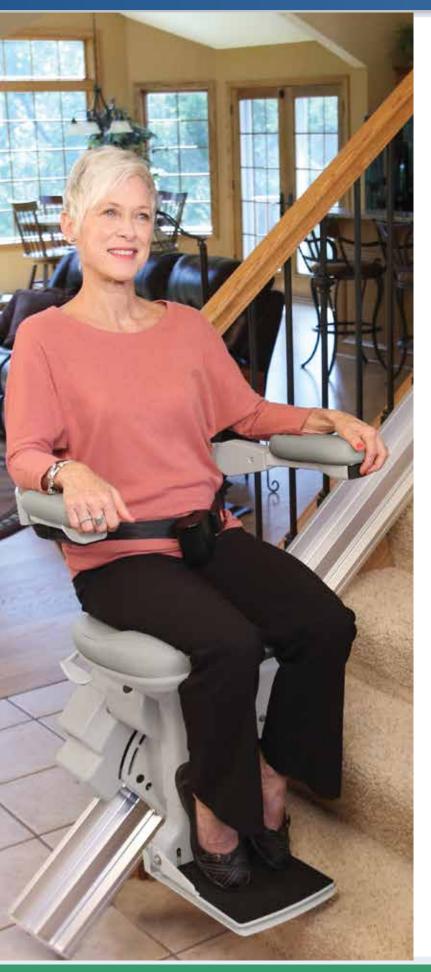

#### HIGH-PERFORMANCE. EXCEPTIONAL RIDE.

- Luxury Styling Plush, generous-size seat with multiple height adjustments, adjustable arm widths and footrest height for maximum comfort.
- **Space Saving** Narrow vertical rail preserves maximum stairway space. Fold arms, seat and footrest to save even more space.
- Simple Operation Control on armrest activates stairlift. Two wireless remote controls also included.
- Easy On/Off Seat swivels up to 90 degrees at top landing, extends and locks in place for safe exit away from steps.
- Sleek & Clean Covered gear rack on vertical rail gives clean appearance and reduces exposure to dirt, grease.
- Safe Retractable seat belt and obstruction sensors ensure safety.
- **Dependable** Battery-powered performance even in a power outage. Stairlift continually charging along entire rail.

Offset swivel seat makes it easy to get on/off.

 $\bigstar \bigstar \bigstar \bigstar \bigstar \bigstar \checkmark \checkmark \checkmark \checkmark \lor \lor$  Verified order

"Our Bruno chair was a wise and wonderful investment into our home to ensure that my husband and I can remain in our home for years to come."