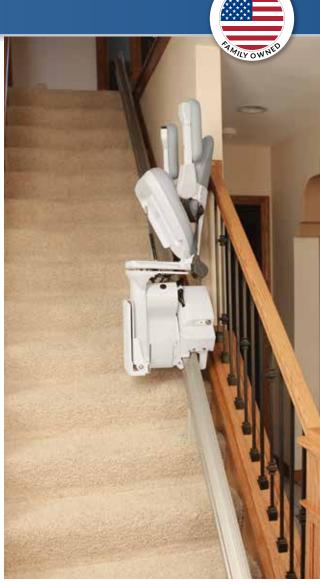

#### HIGH-PERFORMANCE. EXCEPTIONAL RIDE.

- Luxury Styling Plush, generous-size seat with multiple height adjustments, adjustable arm widths and footrest height for maximum comfort.
- **Space Saving** Narrow vertical rail preserves maximum stairway space. Fold arms, seat and footrest to save even more space.
- Simple Operation Control on armrest activates stairlift. Two wireless remote controls also included.
- Easy On/Off Seat swivels up to 90 degrees at top landing, extends and locks in place for safe exit away from steps.
- Sleek & Clean Covered gear rack on vertical rail gives clean appearance and reduces exposure to dirt, grease.
- Safe Retractable seat belt and obstruction sensors ensure safety.
- **Dependable** Battery-powered performance even in a power outage. Stairlift continually charging along entire rail.

#### **ELITE OPTIONS**

• Multiple colors and fabrics

Power folding footrest automatically flips up/ down when seat is raised/ lowered.

Power swivel seat for effortless exit. Controlled on chair arm or wireless call/send.

Power or manual folding rails for narrow hallway or when doorway is at the bottom of stairs.

Larger seat and/or footrest for increased comfort.