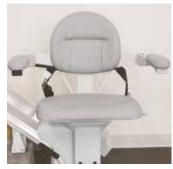

#### HIGH-PERFORMANCE. EXCEPTIONAL RIDE.

- Luxury Styling Plush, generous-size seat with multiple height adjustments, adjustable arm widths and footrest height for maximum comfort.
- **Space Saving** Narrow vertical rail preserves maximum stairway space. Fold arms, seat and footrest to save even more space.
- Simple Operation Control on armrest activates stairlift. Two wireless remote controls also included.
- Easy On/Off Seat swivels up to 90 degrees at top landing, extends and locks in place for safe exit away from steps.
- Sleek & Clean Covered gear rack on vertical rail gives clean appearance and reduces exposure to dirt, grease.
- Safe Retractable seat belt and obstruction sensors ensure safety.
- **Dependable** Battery-powered performance even in a power outage. Stairlift continually charging along entire rail.