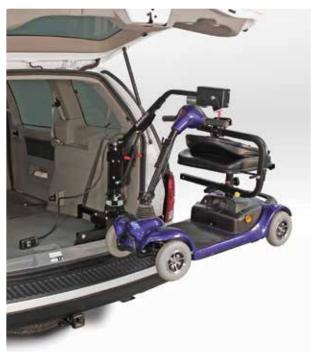

# TECHNICAL SPECIFICATIONS

Lifting Capacity: 200 lb (90 kg)

**Vehicle Types:** CUVs, hatch backs, minivans, Sedans, SUVs, full-size vans

Learn more at www.bruno.com

Rely on Bruno's Lifter to raise and stow a folding manual wheelchair, travel scooter or travel powerchair into your vehicle's trunk or hatchback. Connect the docking device, press a button, and your mobility device is lifted for you. Manually guide it into the back of your vehicle, and you're ready to head to your destination.

- Power raise/lower, manual rotation
- Custom bases specific to your vehicle
- · Docking device included
- Fold-down arm when lift is not in use
- Eligible for auto manufacturer potential rebates\*
- 3-year limited warranty