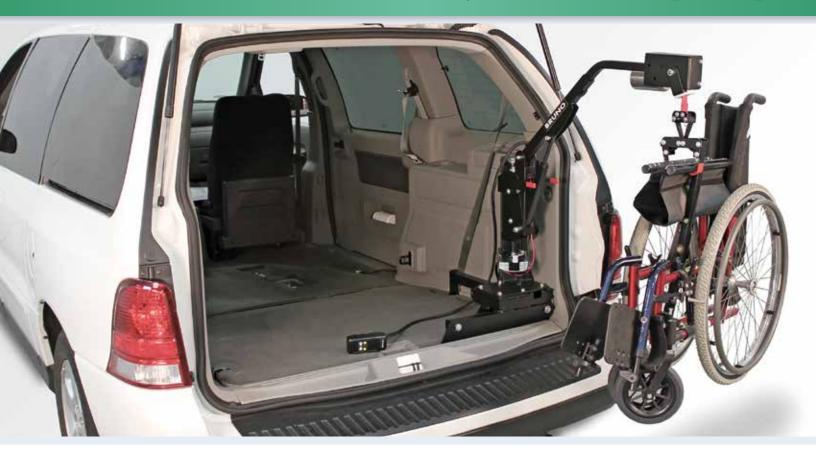

# TECHNICAL SPECIFICATIONS

Lifting Capacity: 200 lb (90 kg)

**Vehicle Types:** CUVs, hatch backs, minivans, Sedans, SUVs, full-size vans

Learn more at www.bruno.com

Rely on Bruno's Lifter to raise and stow a folding manual wheelchair, travel scooter or travel powerchair into your vehicle's trunk or hatchback. Connect the docking device, press a button, and your mobility device is lifted for you. Manually guide it into the back of your vehicle, and you're ready to head to your destination.

- Power raise/lower, manual rotation
- Custom bases specific to your vehicle
- · Docking device included
- Fold-down arm when lift is not in use
- Eligible for auto manufacturer potential rebates\*
- 3-year limited warranty