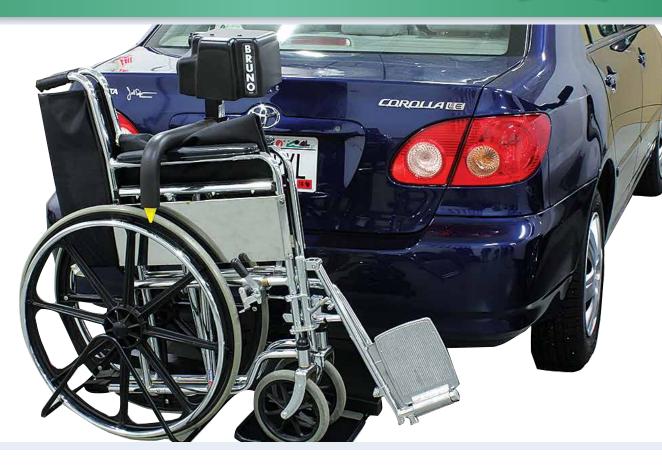

Lift and stow a folding manual wheelchair with Bruno's Back-Saver. Roll the wheelchair on the platform, touch the button, and your wheelchair will be raised into place and automatically secured for travel. Designed to handle 16" and 22" wide folding wheelchairs with 22" or larger wheels.

- Power up/down platform
- Self-locking securement
- Manual backup for peace of mind
- Potential to reinstall in another applicable vehicle
- Eligible for auto manufacturer rebate\*
- 3-year limited warranty