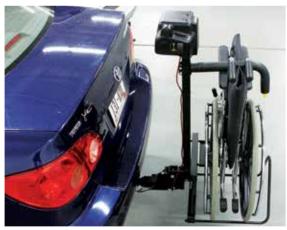

#### **BACK-SAVER OPTIONS**

- Vinyl cover (not shown)
- License plate holder (not shown)
- Swing-Away for easy access to hatch/cargo space (left)