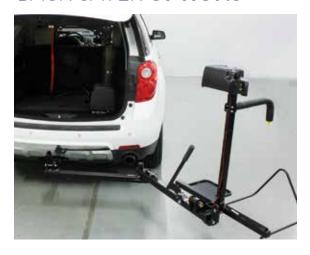

Lift and stow a folding manual wheelchair with Bruno's Back-Saver. Roll the wheelchair on the platform, touch the button, and your wheelchair will be raised into place and automatically secured for travel. Designed to handle 16" and 22" wide folding wheelchairs with 22" or larger wheels.