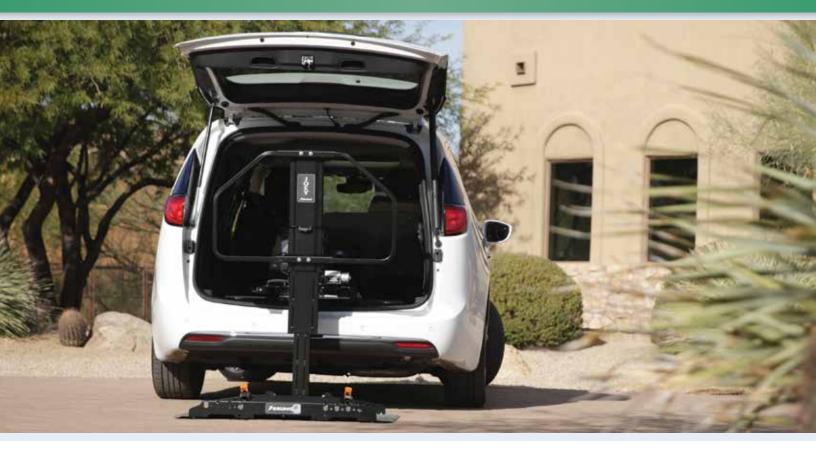

Learn more at www.bruno.com

Transporting a scooter or powerchair doesn't get any easier than with Bruno's Joey. Ride a mobility device onto the platform from either direction, press a button and the Joey lifts and stows your device into the back of your vehicle. Count on the Joey for a safe, simple solution to travel with a scooter or powerchair any time of day or in any weather.

- Fully-powered, one-button operation
- Compact design allows for second row seating in most applications
- Self-leveling platform for slightly uneven surfaces
- Easy drive on/off platform with traction coating
- Industry exclusive safety barrier prevents mobility device from entering passenger area during sudden stops
- Backlit hand-held control and platform illumination for night loading
- No scooter or powerchair modifications
- Manual backup for peace of mind
- Potential to reinstall in another applicable vehicle\*
- Potentially eligible for auto manufacturer rebate\*
- 3-year limited warranty