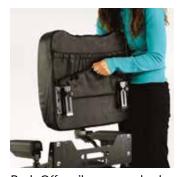

#### **JOEY OPTIONS**

Back-Off easily removes back of mobility device to fit into shorter vehicle openings.

Wheel chock kit required for FWD powerchairs.

Belt kit\* includes two retractable securement straps for added peace of mind.
\*Required in some vehicles