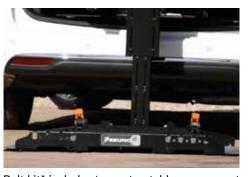

#### **JOEY OPTIONS**

Back-Off easily removes back of mobility device to fit into shorter vehicle openings.

Wheel chock kit required for FWD powerchairs.

Belt kit\* includes two retractable securement straps for added peace of mind.
\*Required in some vehicles