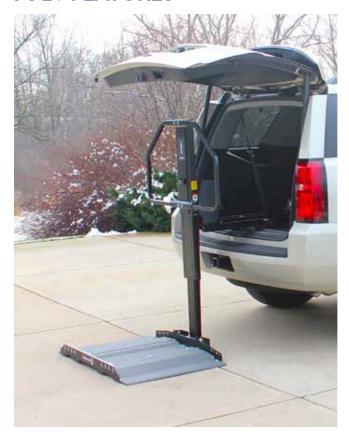

Learn more at www.bruno.com

Transporting a scooter or powerchair doesn't get any easier than with Bruno's Joey. Ride a mobility device onto the platform from either direction, press a button and the Joey lifts and stows your device into the back of your vehicle. Count on the Joey for a safe, simple solution to travel with a scooter or powerchair any time of day or in any weather.

- Fully-powered, one-button operation
- Compact design allows for second row seating in most applications
- Self-leveling platform for slightly uneven surfaces
- Easy drive on/off platform with traction coating
- Industry exclusive safety barrier prevents mobility device from entering passenger area during sudden stops
- Backlit hand-held control and platform illumination for night loading
- No scooter or powerchair modifications
- Manual backup for peace of mind
- Potential to reinstall in another applicable vehicle\*
- Potentially eligible for auto manufacturer rebate\*
- 3-year limited warranty