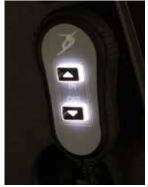

#### **JOEY FEATURES**

One button control with indicator light.

Industry-exclusive safety barrier. *Protected by US Utility Patent No.* 403.615

Platform illumination for night loading.