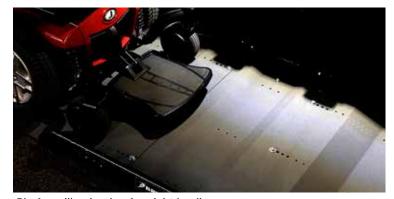

- Fully-powered, one-button operation
- Compact design allows for second row seating in most applications
- Self-leveling platform for slightly uneven surfaces
- Easy drive on/off platform with traction coating
- Industry exclusive safety barrier prevents mobility device from entering passenger area during sudden stops
- Backlit hand-held control and platform illumination for night loading
- No scooter or powerchair modifications
- Manual backup for peace of mind
- Potential to reinstall in another applicable vehicle\*
- Potentially eligible for auto manufacturer rebate\*
- 3-year limited warranty

#### **JOEY FEATURES**

One button control with indicator light.

Industry-exclusive safety barrier. *Protected by US Utility Patent No.* 403.615

Platform illumination for night loading.