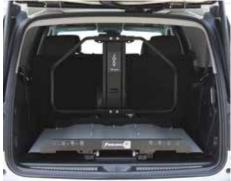

- Fully-powered, one-button operation
- Compact design allows for second row seating in most applications
- Self-leveling platform for slightly uneven surfaces
- Easy drive on/off platform with traction coating
- Industry exclusive safety barrier prevents mobility device from entering passenger area during sudden stops
- Backlit hand-held control and platform illumination for night loading
- No scooter or powerchair modifications
- Manual backup for peace of mind
- Potential to reinstall in another applicable vehicle\*
- Potentially eligible for auto manufacturer rebate\*
- 3-year limited warranty

#### **JOEY OPTIONS**

Back-Off easily removes back of mobility device to fit into shorter vehicle openings.

Wheel chock kit required for FWD powerchairs.

Belt kit\* includes two retractable securement straps for added peace of mind.
\*Required in some vehicles