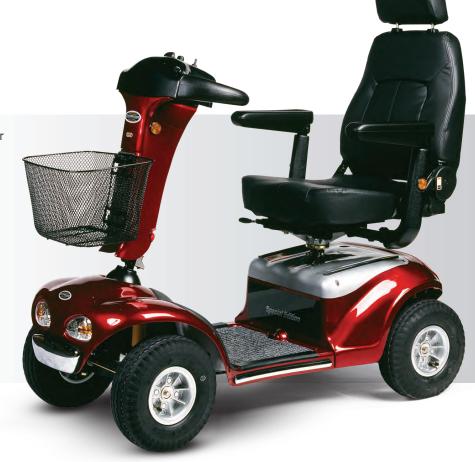

## Luxury scooter

Shoprider's Crown Pathfinder 888<sup>SL/SE</sup> provides feature rich luxury in personal mobility. Experience the outdoors in unprecedented style, comfort and performance. The Crown Series are the most popular scooters in the Shoprider Canada portfolio.

- > Special Edition Shoprider 4-wheel scooter
- > 1.2HP motor with 11.5 inch tires
- > Full suspension, anchor hooks
- > Delta tiller with full light package
- > 50aH batteries with 4a charger
- > Available colours: red, black or silver

## 888<sup>SL/SE</sup>

Specs Weight capacity Dimensions LXWXH Total wt. w/bat. Motor Speed Battery Tire 24v charger Driving dist. Turning radius Safe climbo  $888^{\text{SL/SE}} 158 \text{Kg}/350 \text{LBS}$   $48^{\text{W}} \times 23^{\text{W}} \times 43^{\text{W}}$  100 Kg/220 LBS 1.2 Hp 12 KPH/7.45 MPH  $2 \times 50 \text{AH}$   $4 \times 11.5^{\text{W}} 4 \times 11.5^{\text{W}}$   $4 \times 11.5^{\text{W}} 4 \times 11.5^{\text{$ 