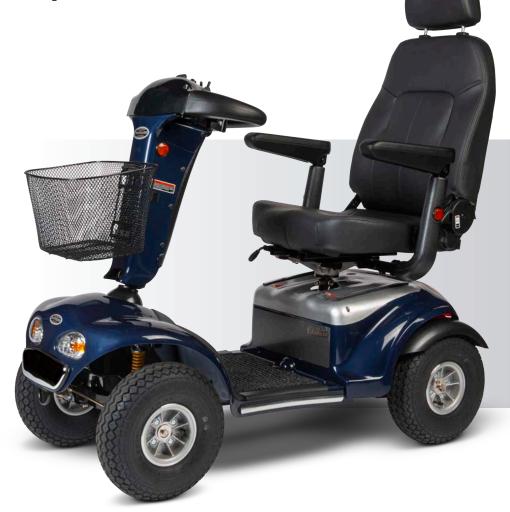

- Shoprider 4-wheel scooter
- Delta tiller with full light package
- 1.2HP motor with 12.5 inch tires
- Full suspension, anchor hooks
- 50AH batteries with 5A charger
- Colours: red, blue or silver

889<sup>SL</sup> Specifications

Total wt. w/bat. Safe climbo Weight capacity Motor **Speed** Tire Driving dist. Turning radius **Dimensions** LXWXH **Battery** 158kg/350lbs 49"x 24.5"x 51" 108kg/238lbs 1.2HP 12крн/7.45мрн 2 х 50ан 4 x 12.5" 40км/25м 150cm/59" 9°/15%