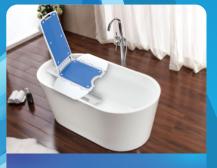

## **Features:**

- The Wave Bath Lift is designed to assist users with limited mobility to enter and exit the bathtub easily at home making bathing safer and more enjoyable. The Wave is compact in structure and foldable for easy transport and storage.
- Waterproof Design
- Secure Suction Cups for Stability
- Ergonomic Structural Design
- Folds for Compact Storage
- Wide Padded Seat
- Rechargeable Lithium Ion Battery Pack
- Easy to Operate Hand Control
- 3 year Limited Warranty