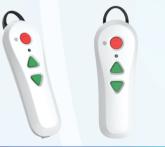

## **Features:**

- The Wave Bath Lift is designed to assist users with limited mobility to enter and exit the bathtub easily at home making bathing safer and more enjoyable. The Wave is compact in structure and foldable for easy transport and storage.
- Waterproof Design
- Secure Suction Cups for Stability
- Ergonomic Structural Design
- Folds for Compact Storage
- Wide Padded Seat
- Rechargeable Lithium Ion Battery Pack
- Easy to Operate Hand Control
- 3 year Limited Warranty