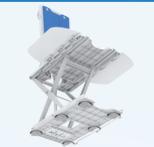

## WAVE BATHLIFT

Secure Suction Cups for Stability

Easy to Operate Hand Control

Folds for Compact Storage

Wide Padded Seat

## **Features:**

- The Wave Bath Lift is designed to assist users with limited mobility to enter and exit the bathtub easily at home making bathing safer and more enjoyable. The Wave is compact in structure and foldable for easy transport and storage.
- Waterproof Design
- Secure Suction Cups for Stability
- Ergonomic Structural Design
- Folds for Compact Storage
- Wide Padded Seat
- Rechargeable Lithium Ion Battery Pack
- Easy to Operate Hand Control
- 3 year Limited Warranty