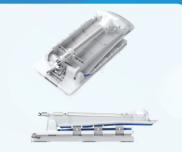

## **Features:**

- The Wave Bath Lift is designed to assist users with limited mobility to enter and exit the bathtub easily at home making bathing safer and more enjoyable. The Wave is compact in structure and foldable for easy transport and storage.
- Waterproof Design
- Secure Suction Cups for Stability
- Ergonomic Structural Design
- Folds for Compact Storage
- Wide Padded Seat
- Rechargeable Lithium Ion Battery Pack
- Easy to Operate Hand Control
- 3 year Limited Warranty

## **Specifications:**

- 310lb weight capacity
- Overall Dimensions: 27.5"W x 42.17"L x 28.5"H
- Product Weight: 14.06kg
- Folded Dimensions: 14.17"W x 28.66"L
- Base to Top of Seat: 2.4" 19"
- Backrest Recline: 95-140 degrees
- Battery: 14.8V 2.2Ah Lithium Ion